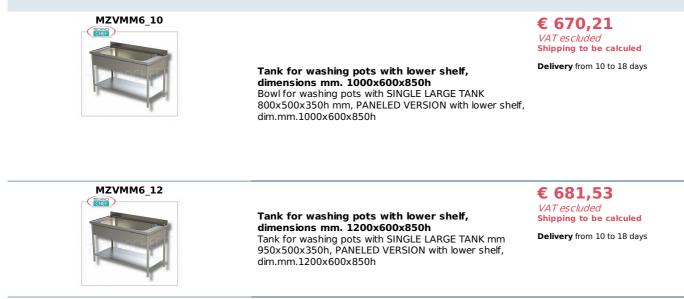

## **AVAILABLE MODELS**

| MZVMM6_14 | Tank for washing pots with lower shelf,<br>dimensions mm. 1400x600x850h<br>Bowl for washing pots with SINGLE LARGE TANK<br>1200x500x350h mm, PANELED VERSION with lower<br>shelf, dim.mm.1400x600x850h           | € 735,38<br>VAT escluded<br>Shipping to be calculed<br>Delivery from 10 to 18 days |
|-----------|------------------------------------------------------------------------------------------------------------------------------------------------------------------------------------------------------------------|------------------------------------------------------------------------------------|
| MZVMM6_16 | Tank for washing pots with lower shelf,<br>dimensions mm. 1600x600x850h<br>Bowl for washing pots with SINGLE LARGE TANK<br>800x500x350h mm, PANELED VERSION with lower shelf,<br>dim.mm.1600x600x850h            | € 802,36<br>VAT escluded<br>Shipping to be calculed<br>Delivery from 10 to 18 days |
| MZVMM6_18 | Tank for washing pots with lower shelf,<br>dimensions mm. 1800x600x850h<br>Bowl for washing pots with SINGLE LARGE TANK<br>800x500x350h mm, PANELED VERSION with lower shelf,<br>dim.mm.1800x600x850h            | € 835,39<br>VAT escluded<br>Shipping to be calculed<br>Delivery from 10 to 18 days |
| MZVMM6_20 | Tank for washing pots with lower shelf,<br>dimensions mm. 2000x600x850h<br>Bowl for washing pots with SINGLE LARGE BOWL<br>measuring mm 1600x500x350h, PANELED VERSION<br>with lower shelf, dim.mm.2000x600x850h | € 860,28<br>VAT escluded<br>Shipping to be calculed<br>Delivery from 10 to 18 days |