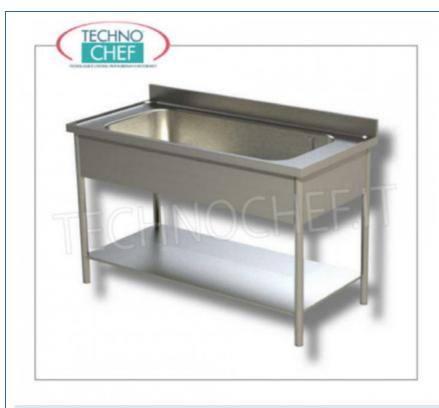

## PROFESSIONAL DESCRIPTION

PAN SINK with SINGLE LARGE BOWL, in PANEL VERSION with BOTTOM SHELF, complete range with 600 mm DEPTH : • made of AISI 304 stainless steel, 18/10 Scotch Brite finish,

- complete with drain and overflow,
- rear splashback h 100 mm,
- lower shelf ,

• height-adjustable stainless steel feet , with anti-corrosion plastic support gasket.

NB: on request available in AISI 430 stainless steel, at a reduced price. CE mark

Made in Italy