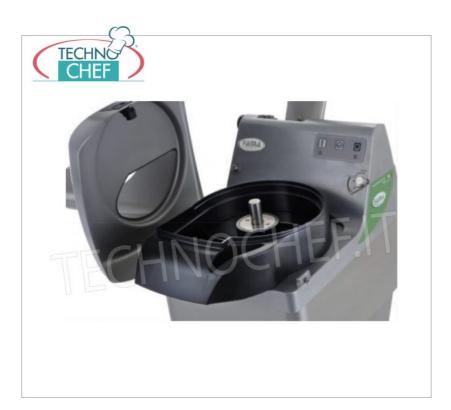

#### **ELITE PROFESSIONAL ELECTRIC VEGETABLE CUTTER:**

- hull in 304 stainless steel;
- easily removable stainless steel lid and cutting tray for easier and more accurate cleaning;
- wide choice of discs from the simplest to the most creative (Optional);
- quick and easy disc change;
- inclined discharge mouth for greater productivity;
- ergonomic handle with start / stop function and locking in the loading position;
- all parts in contact with food are made of stainless steel or food plastic ;
- digital keyboard with LED light indications;
- impulse control for greater cutting precision;
- o powerful and ventilated motor suitable for intensive use;
- belt transmission;
- protection microswitch;
- base closure:
- ABS pestle;
- Hourly production: 250-450 kg / h;
- easy to disassemble and clean;
- CE compliant safety devices for maximum operator protection.

#### **AVAILABLE MODELS**