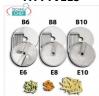

#### FAMA - B6 Vegetable Slicer Disc for slat cutting, Mod.FTV130

B6 disc for slat cutting, to be used in combination with Disc E.

#### FAMA - B8 Vegetable Slicer Disc for slat cutting, Mod.FTV131

B8 disc for strips cutting, to be used in combination with Disc E.

#### FAMA - B10 Vegetable Slicer Disc for strips cutting, Mod.FTV132

B10 disc for strips cutting, to be used in combination with Disc E.