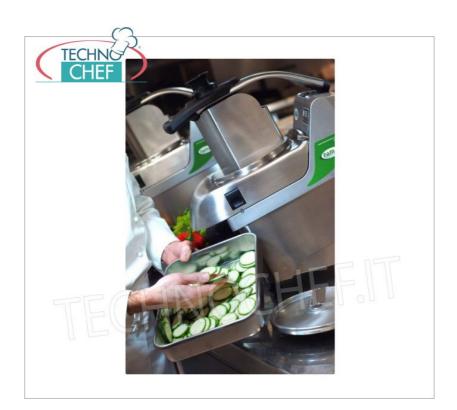

#### **ELITE PROFESSIONAL ELECTRIC VEGETABLE CUTTER:**

- hull in 304 stainless steel;
- easily removable stainless steel lid and cutting tray for easier and more accurate cleaning;
- wide choice of discs from the simplest to the most creative (Optional);
- quick and easy disc change;
- inclined discharge mouth for greater productivity;
- ergonomic handle with start / stop function and locking in the loading position;
- all parts in contact with food are made of stainless steel or food plastic ;
- digital keyboard with LED light indications;
- impulse control for greater cutting precision;
- o powerful and ventilated motor suitable for intensive use;
- belt transmission;
- protection microswitch;
- base closure:
- ABS pestle;
- Hourly production: 250-450 kg / h;
- easy to disassemble and clean;
- CE compliant safety devices for maximum operator protection.

## FAMA - Professional Electric Vegetable Slicer, Single Phase, Mod.FTV400

Electric vegetable cutter, Elite Line, made with AISI 304 stainless steel body, digital keyboard, without discs, V.230 / 1, Kw.0.58, Weight 20 Kg, dim.mm.280x490x530h

#### FAMA - Professional Electric Vegetable Slicer, Three Phase, Mod.FTV401

Electric table-top vegetable cutter, Elite Line, made with AISI 304 stainless steel body, digital keyboard, without discs, V.400 / 3, Kw.0.58, Weight 20 Kg, dim.mm.280x490x530h