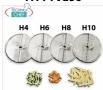

#### FA-FTV187

#### FAMA - Vegetable slicer H4 for cutting curved listels, Mod.FTV187

H4 disk for cutting with curved strips.

€ 86,48 VAT escluded Shipping to be calculed

Delivery from 4 to 9 days

#### FA-FTV188

#### FAMA - Vegetable slicer H6 for cutting curved listels, Mod.FTV188

H6 disk for cutting with curved strips.

#### FA-FTV189

#### FAMA - Vegetable slicer H8 for cutting curved listels, Mod.FTV189

H8 disk for cutting with curved strips.

#### FA-FTV190

#### FAMA - Vegetable cutter H10 for cutting curved listels, Mod.FTV190

H10 disk for cutting with curved strips.