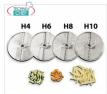

#### FA-FTV187

#### FAMA - Vegetable slicer H4 for cutting curved listels, Mod.FTV187

H4 disk for cutting with curved strips.

€ 86,48 VAT escluded Shipping to be calculed

Delivery from 4 to 9 days

#### FA-FTV188

#### FAMA - Vegetable slicer H6 for cutting curved listels, Mod.FTV188

H6 disk for cutting with curved strips.

#### FA-FTV189

#### FAMA - Vegetable slicer H8 for cutting curved listels, Mod.FTV189

H8 disk for cutting with curved strips.

#### FA-FTV190

#### FAMA - Vegetable cutter H10 for cutting curved listels, Mod.FTV190

H10 disk for cutting with curved strips.