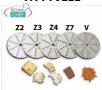

#### FA-FTV118

FAMA - Vegetable cutter Z2 for fraying, Mod.FTV118

Disc Z2 for fraying.

€ 51,37

VAT escluded
Shipping to be calculed

Delivery from 4 to 9 days

#### FA-FTV119

FAMA - Vegetable cutter Z3 for fraying, Mod.FTV119

Disc Z3 for fraying.

€ 51,37

VAT escluded
Shipping to be calculed

Delivery from 4 to 9 days

#### FA-FTV120

FAMA - Vegetable cutter Z4 for fraying, Mod.FTV120

Disc Z4 for fraying.

### € 51,37

VAT escluded
Shipping to be calculed

**Delivery** from 4 to 9 days

#### FA-FTV121

FAMA - Vegetable cutter Z7 for fraying, Mod.FTV121

Disc Z7 for fraying.

#### € 51,37

VAT escluded
Shipping to be calculed

Delivery from 4 to 9 days

#### FA-FTV122

FAMA - Vegetable cutter V for grating, Mod.FTV122

Disc V for grating bread and cheese.

#### € 51,37

VAT escluded
Shipping to be calculed

**Delivery** from 4 to 9 days