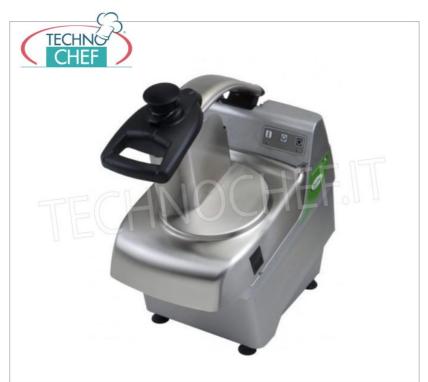

#### **ELITE PROFESSIONAL ELECTRIC VEGETABLE CUTTER:**

- hull in 304 stainless steel;
- easily removable stainless steel lid and cutting tray for easier and more accurate cleaning;
- wide choice of discs from the simplest to the most creative (Optional);
- quick and easy disc change;
- inclined discharge mouth for greater productivity;
- ergonomic handle with start / stop function and locking in the loading position;
- all parts in contact with food are made of stainless steel or food plastic ;
- digital keyboard with LED light indications;
- impulse control for greater cutting precision;
- o powerful and ventilated motor suitable for intensive use;
- belt transmission;
- protection microswitch;
- base closure:
- ABS pestle;
- Hourly production: 250-450 kg / h;
- easy to disassemble and clean;
- CE compliant safety devices for maximum operator protection.

#### CE mark Made in Italy

| TECHNICAL CARD            |          |
|---------------------------|----------|
| power supply              | Monofase |
| Volts                     | V 230/1  |
| frequency (Hz)            | 50       |
| motor power capacity (Kw) | 0,58     |
| net weight (Kg)           | 20       |
| gross weight (Kg)         | 21,5     |
| breadth (mm)              | 280      |
| depth (mm)                | 490      |
| height (mm)               | 530      |
|                           |          |