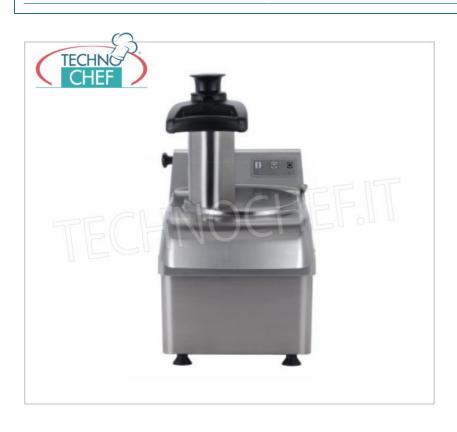

#### **ELITE PROFESSIONAL ELECTRIC VEGETABLE CUTTER:**

- hull in 304 stainless steel;
- easily removable stainless steel lid and cutting tray for easier and more accurate cleaning;
- wide choice of discs from the simplest to the most creative (Optional);
- quick and easy disc change;
- inclined discharge mouth for greater productivity;
- ergonomic handle with start / stop function and locking in the loading position;
- all parts in contact with food are made of stainless steel or food plastic ;
- digital keyboard with LED light indications;
- impulse control for greater cutting precision;
- o powerful and ventilated motor suitable for intensive use;
- belt transmission;
- protection microswitch;
- base closure:
- ABS pestle;
- Hourly production: 250-450 kg / h;
- easy to disassemble and clean;
- CE compliant safety devices for maximum operator protection.

#### CE mark Made in Italy

| TECHNICAL CARD            |          |
|---------------------------|----------|
| power supply              | Monofase |
| Volts                     | V 230/1  |
| frequency (Hz)            | 50       |
| motor power capacity (Kw) | 0,58     |
| net weight (Kg)           | 20       |
| gross weight (Kg)         | 21,5     |
| breadth (mm)              | 280      |
| depth (mm)                | 490      |
| height (mm)               | 530      |
|                           |          |

## FAMA - Professional Electric Vegetable Slicer, Single Phase, Mod.FTV400

Electric vegetable cutter, Elite Line, made with AISI 304 stainless steel body, digital keyboard, without discs, V.230 / 1, Kw.0.58, Weight 20 Kg, dim.mm.280x490x530h