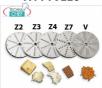

#### FA-FTV118

FAMA - Vegetable cutter Z2 for fraying, Mod.FTV118

Disc Z2 for fraying.

€ 51,37

VAT escluded
Shipping to be calculed

Delivery from 4 to 9 days

#### FA-FTV119

FAMA - Vegetable cutter Z3 for fraying, Mod.FTV119

Disc Z3 for fraying.

€ 51,37

VAT escluded
Shipping to be calculed

Delivery from 4 to 9 days

#### FA-FTV120

FAMA - Vegetable cutter Z4 for fraying, Mod.FTV120

Disc Z4 for fraying.

#### FA-FTV121

FAMA - Vegetable cutter Z7 for fraying, Mod.FTV121

Disc Z7 for fraying.

#### FA-FTV122

FAMA - Vegetable cutter V for grating, Mod.FTV122

Disc V for grating bread and cheese.