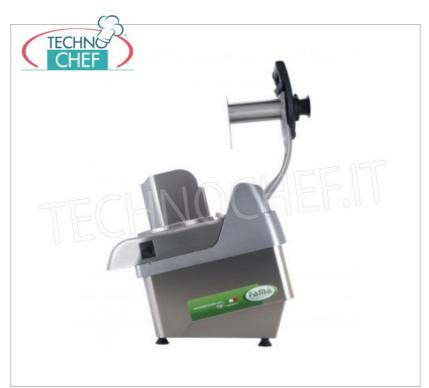

#### **ELITE PROFESSIONAL ELECTRIC VEGETABLE CUTTER:**

- hull in 304 stainless steel;
- easily removable stainless steel lid and cutting tray for easier and more accurate cleaning;
- wide choice of discs from the simplest to the most creative (Optional);
- quick and easy disc change;
- inclined discharge mouth for greater productivity;
- ergonomic handle with start / stop function and locking in the loading position;
- all parts in contact with food are made of stainless steel or food plastic ;
- digital keyboard with LED light indications;
- impulse control for greater cutting precision;
- o powerful and ventilated motor suitable for intensive use;
- belt transmission;
- protection microswitch;
- base closure:
- ABS pestle;
- Hourly production: 250-450 kg / h;
- easy to disassemble and clean;
- CE compliant safety devices for maximum operator protection.

#### FA-FTV400

## FAMA - Professional Electric Vegetable Slicer, Single Phase, Mod.FTV400

Electric vegetable cutter, Elite Line, made with AISI 304 stainless steel body, digital keyboard, without discs, V.230 / 1, Kw.0.58, Weight 20 Kg, dim.mm.280x490x530h