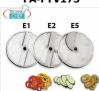

#### FA-FTV175

FAMA - E1 Vegetable Slicer Disc for cutting delicate slices, Mod.FTV175
Disc E1 to cut into delicate slices.

€ 65,56

VAT escluded
Shipping to be calculed

Delivery from 4 to 9 days

## FA-FTV177

FAMA - E3 Vegetable Slicer Disc for cutting delicate slices, Mod.FTV177

Disc E3 to cut into delicate slices.

#### € 65,56

VAT escluded
Shipping to be calculed

Delivery from 4 to 9 days

#### FA-FTV176

FAMA - E2 Vegetable Slicer Disc for cutting delicate slices, Mod.FTV176

Disc E2 to cut into delicate slices.

#### € 65,56

VAT escluded
Shipping to be calculed

#### FA-FTV179

FAMA - E5 Vegetable Slicer Disc for cutting delicate slices, Mod.FTV179

Disc E5 to cut into delicate slices.

€ 65,56

VAT escluded
Shipping to be calculed

Delivery from 4 to 9 days