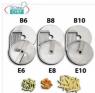

#### FA-FTV130

#### FAMA - B6 Vegetable Slicer Disc for slat cutting, Mod.FTV130

B6 disc for slat cutting, to be used in combination with Disc E.

#### FA-FTV131

#### FAMA - B8 Vegetable Slicer Disc for slat cutting, Mod.FTV131

B8 disc for strips cutting, to be used in combination with Disc E.

#### FA-FTV132

#### FAMA - B10 Vegetable Slicer Disc for strips cutting, Mod.FTV132

B10 disc for strips cutting, to be used in combination with Disc E.