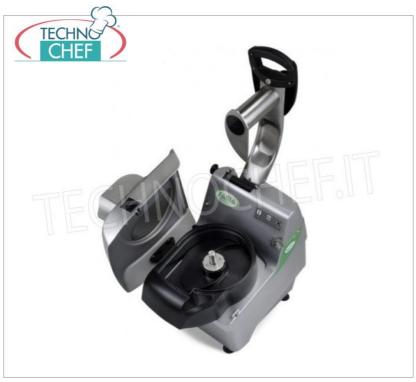

#### **ELITE PROFESSIONAL ELECTRIC VEGETABLE CUTTER:**

- hull in 304 stainless steel;
- easily removable stainless steel lid and cutting tray for easier and more accurate cleaning;
- wide choice of discs from the simplest to the most creative (Optional);
- quick and easy disc change;
- inclined discharge mouth for greater productivity;
- ergonomic handle with start / stop function and locking in the loading position;
- all parts in contact with food are made of stainless steel or food plastic ;
- digital keyboard with LED light indications;
- impulse control for greater cutting precision;
- o powerful and ventilated motor suitable for intensive use;
- belt transmission;
- protection microswitch;
- base closure:
- ABS pestle;
- Hourly production: 250-450 kg / h;
- easy to disassemble and clean;
- CE compliant safety devices for maximum operator protection.

#### CE mark Made in Italy

| TECHNICAL CARD            |          |
|---------------------------|----------|
| power supply              | Monofase |
| Volts                     | V 230/1  |
| frequency (Hz)            | 50       |
| motor power capacity (Kw) | 0,58     |
| net weight (Kg)           | 20       |
| gross weight (Kg)         | 21,5     |
| breadth (mm)              | 280      |
| depth (mm)                | 490      |
| height (mm)               | 530      |
|                           |          |