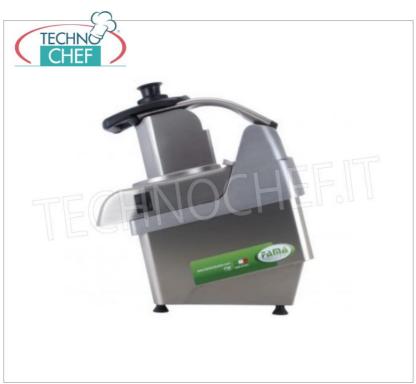

#### **ELITE PROFESSIONAL ELECTRIC VEGETABLE CUTTER:**

- hull in 304 stainless steel;
- easily removable stainless steel lid and cutting tray for easier and more accurate cleaning;
- wide choice of discs from the simplest to the most creative (Optional);
- quick and easy disc change;
- inclined discharge mouth for greater productivity;
- ergonomic handle with start / stop function and locking in the loading position;
- all parts in contact with food are made of stainless steel or food plastic ;
- digital keyboard with LED light indications;
- impulse control for greater cutting precision;
- o powerful and ventilated motor suitable for intensive use;
- belt transmission;
- protection microswitch;
- base closure:
- ABS pestle;
- Hourly production: 250-450 kg / h;
- easy to disassemble and clean;
- CE compliant safety devices for maximum operator protection.

#### CE mark Made in Italy

| TECHNICAL CARD            |          |
|---------------------------|----------|
| power supply              | Monofase |
| Volts                     | V 230/1  |
| frequency (Hz)            | 50       |
| motor power capacity (Kw) | 0,58     |
| net weight (Kg)           | 20       |
| gross weight (Kg)         | 21,5     |
| breadth (mm)              | 280      |
| depth (mm)                | 490      |
| height (mm)               | 530      |
|                           |          |

#### FA-FTV400

## FAMA - Professional Electric Vegetable Slicer, Single Phase, Mod.FTV400

Electric vegetable cutter, Elite Line, made with AISI 304 stainless steel body, digital keyboard, without discs, V.230 / 1, Kw.0.58, Weight 20 Kg, dim.mm.280x490x530h