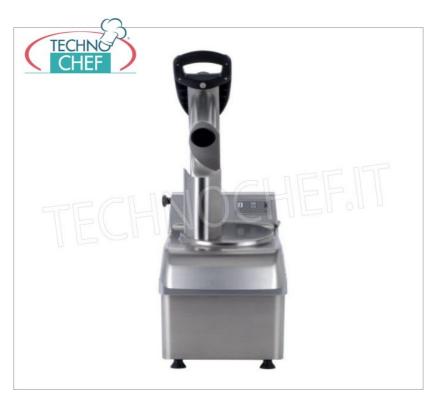

#### **ELITE PROFESSIONAL ELECTRIC VEGETABLE CUTTER:**

- hull in 304 stainless steel;
- easily removable stainless steel lid and cutting tray for easier and more accurate cleaning;
- wide choice of discs from the simplest to the most creative (Optional);
- quick and easy disc change;
- inclined discharge mouth for greater productivity;
- ergonomic handle with start / stop function and locking in the loading position;
- all parts in contact with food are made of stainless steel or food plastic ;
- digital keyboard with LED light indications;
- impulse control for greater cutting precision;
- o powerful and ventilated motor suitable for intensive use;
- belt transmission;
- protection microswitch;
- base closure:
- ABS pestle;
- Hourly production: 250-450 kg / h;
- easy to disassemble and clean;
- CE compliant safety devices for maximum operator protection.

#### CE mark Made in Italy

| TECHNICAL CARD            |          |
|---------------------------|----------|
| power supply              | Monofase |
| Volts                     | V 230/1  |
| frequency (Hz)            | 50       |
| motor power capacity (Kw) | 0,58     |
| net weight (Kg)           | 20       |
| gross weight (Kg)         | 21,5     |
| breadth (mm)              | 280      |
| depth (mm)                | 490      |
| height (mm)               | 530      |
|                           |          |

#### FAMA - Professional Electric Vegetable Slicer, Three Phase, Mod.FTV401

Electric table-top vegetable cutter, Elite Line, made with AISI 304 stainless steel body, digital keyboard, without discs, V.400 / 3, Kw.0.58, Weight 20 Kg, dim.mm.280x490x530h