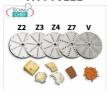

#### FA-FTV118

FAMA - Vegetable cutter Z2 for fraying, Mod.FTV118

Disc Z2 for fraying.

€ 51,37

VAT escluded
Shipping to be calculed

Delivery from 4 to 9 days

#### FA-FTV119

FAMA - Vegetable cutter Z3 for fraying, Mod.FTV119

Disc Z3 for fraying.

€ 51,37

VAT escluded
Shipping to be calculed

Delivery from 4 to 9 days

#### FA-FTV120

FAMA - Vegetable cutter Z4 for fraying, Mod.FTV120

Disc Z4 for fraying.

### € 51,37

VAT escluded
Shipping to be calculed

**Delivery** from 4 to 9 days

#### FA-FTV121

FAMA - Vegetable cutter Z7 for fraying, Mod.FTV121

Disc Z7 for fraying.

#### € 51,37

VAT escluded
Shipping to be calculed

Delivery from 4 to 9 days

#### FA-FTV122

FAMA - Vegetable cutter V for grating, Mod.FTV122

Disc V for grating bread and cheese.

#### € 51,37

VAT escluded
Shipping to be calculed

**Delivery** from 4 to 9 days