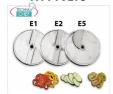

#### FA-FTV175

FAMA - E1 Vegetable Slicer Disc for cutting delicate slices, Mod.FTV175
Disc E1 to cut into delicate slices.

€ 65,56

VAT escluded
Shipping to be calculed

Delivery from 4 to 9 days

## FA-FTV177

FAMA - E3 Vegetable Slicer Disc for cutting delicate slices, Mod.FTV177

Disc E3 to cut into delicate slices.

#### FA-FTV176

FAMA - E2 Vegetable Slicer Disc for cutting delicate slices, Mod.FTV176

Disc E2 to cut into delicate slices.