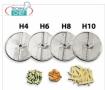

#### FA-FTV187

#### FAMA - Vegetable slicer H4 for cutting curved listels, Mod.FTV187

H4 disk for cutting with curved strips.

€ 86,48 VAT escluded Shipping to be calculed

Delivery from 4 to 9 days

#### FA-FTV188

#### FAMA - Vegetable slicer H6 for cutting curved listels, Mod.FTV188

H6 disk for cutting with curved strips.

#### FA-FTV189

#### FAMA - Vegetable slicer H8 for cutting curved listels, Mod.FTV189

H8 disk for cutting with curved strips.

#### FA-FTV190

#### FAMA - Vegetable cutter H10 for cutting curved listels, Mod.FTV190

H10 disk for cutting with curved strips.