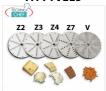

#### FA-FTV118

FAMA - Vegetable cutter Z2 for fraying, Mod.FTV118

Disc Z2 for fraying.

€ 51,37

VAT escluded
Shipping to be calculed

Delivery from 4 to 9 days

#### FA-FTV119

FAMA - Vegetable cutter Z3 for fraying, Mod.FTV119

Disc Z3 for fraying.

€ 51,37

VAT escluded
Shipping to be calculed

Delivery from 4 to 9 days

#### FA-FTV120

FAMA - Vegetable cutter Z4 for fraying, Mod.FTV120

Disc Z4 for fraying.

#### FA-FTV121

FAMA - Vegetable cutter Z7 for fraying, Mod.FTV121

Disc Z7 for fraying.

#### FA-FTV122

FAMA - Vegetable cutter V for grating, Mod.FTV122

Disc V for grating bread and cheese.