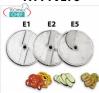

#### FA-FTV175

FAMA - E1 Vegetable Slicer Disc for cutting delicate slices, Mod.FTV175
Disc E1 to cut into delicate slices.

€ 65,56

VAT escluded
Shipping to be calculed

Delivery from 4 to 9 days

## FA-FTV177

FAMA - E3 Vegetable Slicer Disc for cutting delicate slices, Mod.FTV177

Disc E3 to cut into delicate slices.

#### FA-FTV176

FAMA - E2 Vegetable Slicer Disc for cutting delicate slices, Mod.FTV176

Disc E2 to cut into delicate slices.