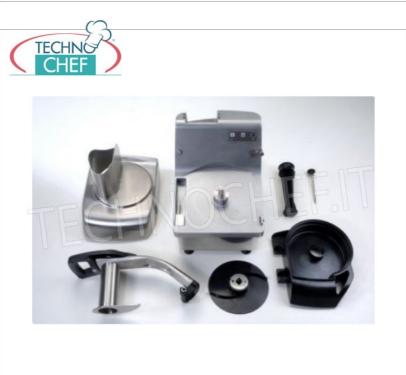

#### **ELITE PROFESSIONAL ELECTRIC VEGETABLE CUTTER:**

- hull in 304 stainless steel;
- easily removable stainless steel lid and cutting tray for easier and more accurate cleaning;
- wide choice of discs from the simplest to the most creative (Optional);
- quick and easy disc change;
- inclined discharge mouth for greater productivity;
- ergonomic handle with start / stop function and locking in the loading position;
- all parts in contact with food are made of stainless steel or food plastic ;
- digital keyboard with LED light indications;
- impulse control for greater cutting precision;
- o powerful and ventilated motor suitable for intensive use;
- belt transmission;
- protection microswitch;
- base closure:
- ABS pestle;
- Hourly production: 250-450 kg / h;
- easy to disassemble and clean;
- CE compliant safety devices for maximum operator protection.