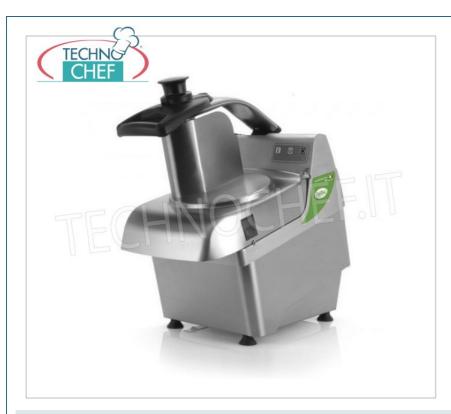

#### **ELITE PROFESSIONAL ELECTRIC VEGETABLE CUTTER:**

- hull in 304 stainless steel;
- easily removable stainless steel lid and cutting tray for easier and more accurate cleaning;
- wide choice of discs from the simplest to the most creative (Optional);
- quick and easy disc change;
- inclined discharge mouth for greater productivity;
- ergonomic handle with start / stop function and locking in the loading position;
- all parts in contact with food are made of stainless steel or food plastic ;
- digital keyboard with LED light indications;
- impulse control for greater cutting precision;
- o powerful and ventilated motor suitable for intensive use;
- belt transmission;
- protection microswitch;
- base closure:
- ABS pestle;
- Hourly production: 250-450 kg / h;
- easy to disassemble and clean;
- CE compliant safety devices for maximum operator protection.

#### CE mark Made in Italy

| TECHNICAL CARD            |          |
|---------------------------|----------|
| power supply              | Monofase |
| Volts                     | V 230/1  |
| frequency (Hz)            | 50       |
| motor power capacity (Kw) | 0,58     |
| net weight (Kg)           | 20       |
| gross weight (Kg)         | 21,5     |
| breadth (mm)              | 280      |
| depth (mm)                | 490      |
| height (mm)               | 530      |
|                           |          |

#### FA-FTV400

## FAMA - Professional Electric Vegetable Slicer, Single Phase, Mod.FTV400

Electric vegetable cutter, Elite Line, made with AISI 304 stainless steel body, digital keyboard, without discs, V.230 / 1, Kw.0.58, Weight 20 Kg, dim.mm.280x490x530h