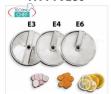

## FA-FTV177

FAMA - E3 Vegetable Slicer Disc for cutting delicate slices, Mod.FTV177

Disc E3 to cut into delicate slices.

# FA-FTV178 E3 E4 E6

FAMA - E4 Vegetable Slicer Disc for cutting delicate slices, Mod.FTV178

Disc E4 to cut into delicate slices.

€ 65,56

VAT escluded

Shipping to be calculed

Delivery from 4 to 9 days