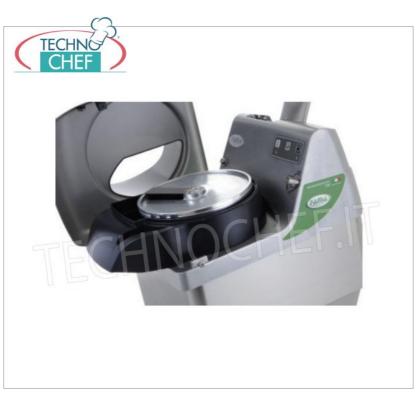

#### **ELITE PROFESSIONAL ELECTRIC VEGETABLE CUTTER:**

- hull in 304 stainless steel;
- easily removable stainless steel lid and cutting tray for easier and more accurate cleaning;
- wide choice of discs from the simplest to the most creative (Optional);
- quick and easy disc change;
- inclined discharge mouth for greater productivity;
- ergonomic handle with start / stop function and locking in the loading position;
- all parts in contact with food are made of stainless steel or food plastic ;
- digital keyboard with LED light indications;
- impulse control for greater cutting precision;
- o powerful and ventilated motor suitable for intensive use;
- belt transmission;
- protection microswitch;
- base closure:
- ABS pestle;
- Hourly production: 250-450 kg / h;
- easy to disassemble and clean;
- CE compliant safety devices for maximum operator protection.

#### **AVAILABLE MODELS**