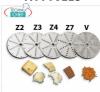

#### FA-FTV118

FAMA - Vegetable cutter Z2 for fraying, Mod.FTV118

Disc Z2 for fraying.

€ 51,37

VAT escluded
Shipping to be calculed

Delivery from 4 to 9 days

#### FA-FTV119

FAMA - Vegetable cutter Z3 for fraying, Mod.FTV119

Disc Z3 for fraying.

€ 51,37

VAT escluded
Shipping to be calculed

Delivery from 4 to 9 days

#### FA-FTV120

FAMA - Vegetable cutter Z4 for fraying, Mod.FTV120

Disc Z4 for fraying.

#### FA-FTV121

FAMA - Vegetable cutter Z7 for fraying, Mod.FTV121

Disc Z7 for fraying.

#### FA-FTV122

FAMA - Vegetable cutter V for grating, Mod.FTV122

Disc V for grating bread and cheese.