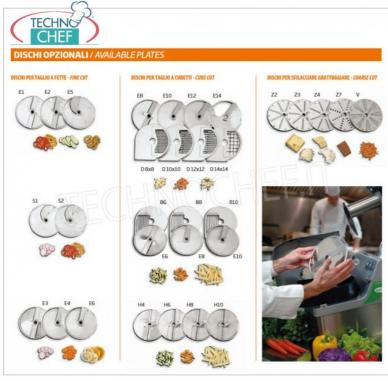

#### **ELITE PROFESSIONAL ELECTRIC VEGETABLE CUTTER:**

- hull in 304 stainless steel;
- easily removable stainless steel lid and cutting tray for easier and more accurate cleaning;
- wide choice of discs from the simplest to the most creative (Optional);
- quick and easy disc change;
- inclined discharge mouth for greater productivity;
- ergonomic handle with start / stop function and locking in the loading position;
- all parts in contact with food are made of stainless steel or food plastic ;
- digital keyboard with LED light indications;
- impulse control for greater cutting precision;
- o powerful and ventilated motor suitable for intensive use;
- belt transmission;
- protection microswitch;
- base closure:
- ABS pestle;
- Hourly production: 250-450 kg / h;
- easy to disassemble and clean;
- CE compliant safety devices for maximum operator protection.

#### FA-FTV118

FAMA - Vegetable cutter Z2 for fraying, Mod.FTV118

Disc Z2 for fraying.

€ 51,37

VAT escluded
Shipping to be calculed

Delivery from 4 to 9 days

#### FA-FTV119

FAMA - Vegetable cutter Z3 for fraying, Mod.FTV119

Disc Z3 for fraying.

€ 51,37

VAT escluded
Shipping to be calculed

Delivery from 4 to 9 days

#### FA-FTV120

FAMA - Vegetable cutter Z4 for fraying, Mod.FTV120

Disc Z4 for fraying.

#### FA-FTV121

FAMA - Vegetable cutter Z7 for fraying, Mod.FTV121

Disc Z7 for fraying.

#### FA-FTV122

FAMA - Vegetable cutter V for grating, Mod.FTV122

Disc V for grating bread and cheese.

#### FA-FTV175

FAMA - E1 Vegetable Slicer Disc for cutting delicate slices, Mod.FTV175
Disc E1 to cut into delicate slices.

€ 65,56

VAT escluded
Shipping to be calculed

Delivery from 4 to 9 days

## FA-FTV177

FAMA - E3 Vegetable Slicer Disc for cutting delicate slices, Mod.FTV177

Disc E3 to cut into delicate slices.

#### FA-FTV176

FAMA - E2 Vegetable Slicer Disc for cutting delicate slices, Mod.FTV176

Disc E2 to cut into delicate slices.

# FA-FTV178 E3 E4 E6

FAMA - E4 Vegetable Slicer Disc for cutting delicate slices, Mod.FTV178

Disc E4 to cut into delicate slices.

€ 65,56

VAT escluded

Shipping to be calculed

Delivery from 4 to 9 days

#### FA-FTV179

FAMA - E5 Vegetable Slicer Disc for cutting delicate slices, Mod.FTV179

Disc E5 to cut into delicate slices.

€ 65,56

VAT escluded
Shipping to be calculed

Delivery from 4 to 9 days

#### FA-FTV180

FAMA - E6 Vegetable Slicer Disc for cutting delicate slices, Mod.FTV180

Disc E6 to cut into delicate slices.

€ 65,56

VAT escluded
Shipping to be calculed

Delivery from 4 to 9 days

#### FA-FTV115

FAMA - E8 Vegetable Slicer Disc for cutting delicate slices, Mod.FTV115

Disc E8 to cut into delicate slices.

€ 65,56

VAT escluded
Shipping to be calculed

Delivery from 4 to 9 days

#### FA-FTV116

FAMA - E10 Vegetable Slicer Disc for cutting delicate slices, Mod.FTV116

Disc E10 to cut into delicate slices.

€ 65,56

VAT escluded
Shipping to be calculed

Delivery from 4 to 9 days

#### FA-FTV117

FAMA - E14 Vegetable Slicer Disc for cutting delicate slices, Mod.FTV117

Disc E14 to cut into delicate slices.

€ 65,56

VAT escluded
Shipping to be calculed

Delivery from 4 to 9 days

#### FA-FTV181

FAMA - S1 Vegetable Slicer Disc for cutting delicate slices, Mod.FTV181

Disc S1 to cut into delicate slices.

€ 65,56

VAT escluded
Shipping to be calculed

**Delivery** from 4 to 9 days

#### FA-FTV182

FAMA - S2 Vegetable Slicer Disc for cutting delicate slices, Mod.FTV182

Disc S2 to cut into delicate slices.

€ 65,56

VAT escluded
Shipping to be calculed

#### FAMA - Vegetable slicer H4 for cutting curved listels, Mod.FTV187

H4 disk for cutting with curved strips.

€ 86,48 VAT escluded Shipping to be calculed

Delivery from 4 to 9 days

#### FAMA - Vegetable slicer H6 for cutting curved listels, Mod.FTV188

H6 disk for cutting with curved strips.

#### FAMA - Vegetable slicer H8 for cutting curved listels, Mod.FTV189

H8 disk for cutting with curved strips.

#### FAMA - Vegetable cutter H10 for cutting curved listels, Mod.FTV190

H10 disk for cutting with curved strips.

#### FAMA - B6 Vegetable Slicer Disc for slat cutting, Mod.FTV130

B6 disc for slat cutting, to be used in combination with Disc E.

#### FAMA - B8 Vegetable Slicer Disc for slat cutting, Mod.FTV131

B8 disc for strips cutting, to be used in combination with Disc E.

#### FAMA - B10 Vegetable Slicer Disc for strips cutting, Mod.FTV132

B10 disc for strips cutting, to be used in combination with Disc E.

#### FAMA - Vegetable cutter D8x8 for dicing, Mod.FTV183

D8x8 disc for 8x8 mm cubes cutting, to be used in combination with Disc E.

# FAMA - Vegetable cutter D10x10 for dicing, Mod.FTV184

 ${\sf D10x10}$  disk for cutting  ${\sf 10x10}$  mm cubes, to be used in combination with Disc E.

€ 97,22

VAT escluded

Shipping to be calculed

**Delivery** from 4 to 9 days

## FAMA - Vegetable cutter D12x12 for dicing, Mod.FTV185

D12x12 disc for 12x12 mm cubes cutting, to be used in combination with Disc E.

€ 97,22

VAT escluded
Shipping to be calculed

Delivery from 4 to 9 days

## FAMA - Vegetable cutter D20x20 for dicing, Mod.FTV186

 $\ensuremath{\mathsf{D20x20}}$  disc for cutting 20x20 mm cubes, to be used in combination with Disc E.

€ 97,22

VAT escluded
Shipping to be calculed

## FAMA - Series X Vegetable Slicer Disc for cutting regular slices, Mod.FTV174

Disc X for cutting slices adjustable from 1 to 8 mm.

€ 160,07

VAT escluded
Shipping to be calculed