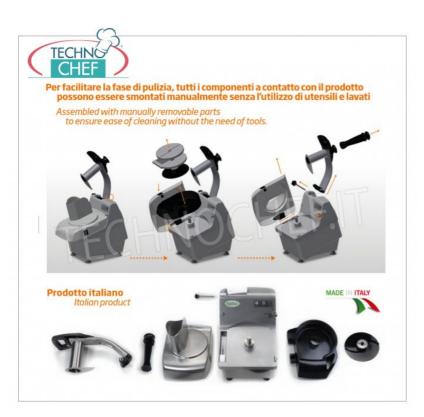

#### **ELITE PROFESSIONAL ELECTRIC VEGETABLE CUTTER:**

- hull in 304 stainless steel;
- easily removable stainless steel lid and cutting tray for easier and more accurate cleaning;
- wide choice of discs from the simplest to the most creative (Optional);
- quick and easy disc change;
- inclined discharge mouth for greater productivity;
- ergonomic handle with start / stop function and locking in the loading position;
- all parts in contact with food are made of stainless steel or food plastic ;
- digital keyboard with LED light indications;
- impulse control for greater cutting precision;
- o powerful and ventilated motor suitable for intensive use;
- belt transmission;
- protection microswitch;
- base closure:
- ABS pestle;
- Hourly production: 250-450 kg / h;
- easy to disassemble and clean;
- CE compliant safety devices for maximum operator protection.