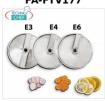

## FA-FTV177

FAMA - E3 Vegetable Slicer Disc for cutting delicate slices, Mod.FTV177

Disc E3 to cut into delicate slices.

# FA-FTV178 E3 E4 E6

FAMA - E4 Vegetable Slicer Disc for cutting delicate slices, Mod.FTV178

Disc E4 to cut into delicate slices.

€ 65,56

VAT escluded

Shipping to be calculed

Delivery from 4 to 9 days

#### FA-FTV180

FAMA - E6 Vegetable Slicer Disc for cutting delicate slices, Mod.FTV180

Disc E6 to cut into delicate slices.

€ 65,56

VAT escluded
Shipping to be calculed

Delivery from 4 to 9 days