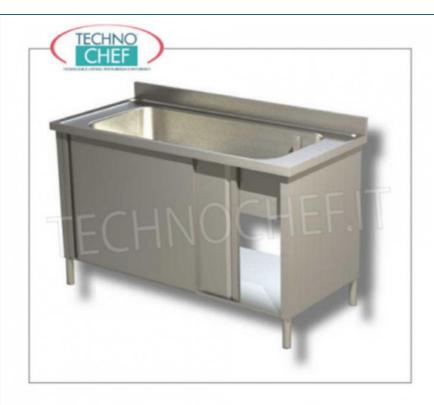

### POT SINK with SINGLE LARGE BOWL, in CABINET VERSION with SLIDING DOORS, complete range with 600 mm DEPTH:

- o made of AISI 304 stainless steel, 18/10 Scotch Brite finish;
- o complete with drain, overflow,
- rear splashback h 100 mm,
- honeycomb sliding doors (in the rear part) with full-height profiled handle , hooked on aluminum profile guides with wheels in self-lubricating material,
- height-adjustable stainless steel feet , with anti-corrosion plastic support gasket.

NB: on request available in AISI 430 stainless steel, at a reduced price.

**CE** mark

Made in Italy