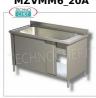

#### MZVMM6\_20A

# Bowl for washing pots cupboard version, dimensions mm. 2000x600x850h

Bowl for washing pots with SINGLE LARGE TANK mm 1600x500x350h, CABINET VERSION with SLIDING DOORS, dim.mm. 2000x600x850h

# € 956,67

VAT escluded
Shipping to be calculed

**Delivery** from 10 to 18 days