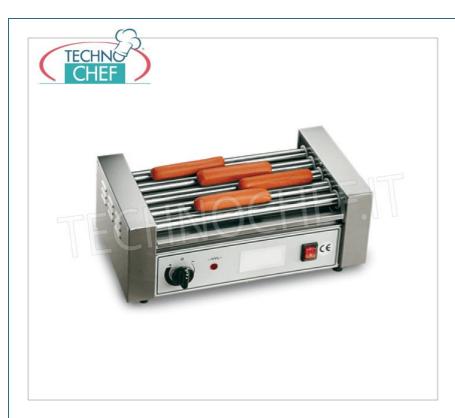

Services and Technologies for professional catering since 1973

| CODE   | DESCRIPTION                                                                                                                                                | PRICE/DELIVERY                                  |
|--------|------------------------------------------------------------------------------------------------------------------------------------------------------------|-------------------------------------------------|
| SI-GW5 | COOKERS Würstel - Sausages with 5 rollers in stainless steel, roller width 350 mm, diameter 25 mm, V.230 / 1, Kw. 0.85, Weight 7.5 Kg, dim.mm.450x230x170h | € 637,96  VAT escluded  Shipping to be calculed |
|        |                                                                                                                                                            | <b>Delivery</b> from 4 to 9 days                |

## 5 ROLLER WÜRSTEL COOKERS, ideal for sandwich bars, snack-bars, fast-foods:

- made of stainless steel sheet;
- $\circ\;$  asynchronous motor with gear speed reducer;
- $\circ\,$  lateral shoulders that support the stainless steel rollers containing armored resistances ;
- quickly and uniformly cooks frankfurters and sausages which thus acquire the flavor and color typical of grilling without the need to manually turn them over;
- number of rollers n.5;
- $\circ$  roller width mm 350;
- $\circ~$  rollers diameter 25 mm .