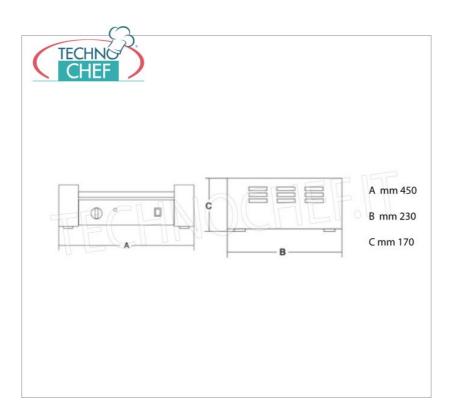

Services and Technologies for professional catering since 1973

| CODE   | DESCRIPTION                                                                                                                                                | PRICE/DELIVERY                                  |
|--------|------------------------------------------------------------------------------------------------------------------------------------------------------------|-------------------------------------------------|
| SI-GW5 | COOKERS Würstel - Sausages with 5 rollers in stainless steel, roller width 350 mm, diameter 25 mm, V.230 / 1, Kw. 0.85, Weight 7.5 Kg, dim.mm.450x230x170h | € 637,96  VAT escluded  Shipping to be calculed |
|        |                                                                                                                                                            | <b>Delivery</b> from 4 to 9 days                |

## CE mark Made in Italy

| TECHNICAL CARD            |          |  |
|---------------------------|----------|--|
| power supply              | Monofase |  |
| Volts                     | V 230/1  |  |
| frequency (Hz)            | 50       |  |
| motor power capacity (Kw) | 0,85     |  |
| net weight (Kg)           | 7,5      |  |
| gross weight (Kg)         | 8,5      |  |
| breadth (mm)              | 450      |  |
| depth (mm)                | 230      |  |
| height (mm)               | 170      |  |
|                           |          |  |