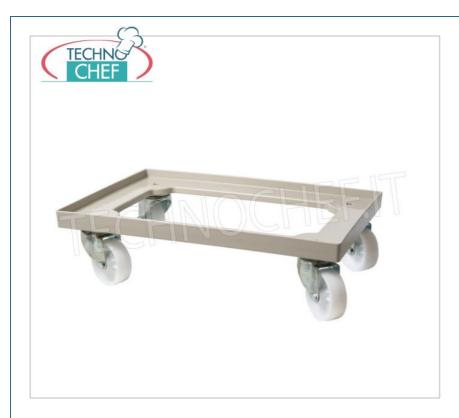

Services and Technologies for professional catering since 1973

| CODE      | DESCRIPTION                                                                     | PRICE/DELIVERY                                 |
|-----------|---------------------------------------------------------------------------------|------------------------------------------------|
| GD-CA6040 | ABS trolley for pizza boxes 60x40 cm - Maximum load 250 Kg, dim.mm.600x400x165h | € 40,88  VAT escluded  Shipping to be calculed |
|           |                                                                                 | <b>Delivery</b> from 4 to 9 days               |

## PROFESSIONAL DESCRIPTION

TROLLEY for the TRANSPORT OF COOKIE BOXES in silk gray ABS, with 4  $\,$  swivel wheels, load capacity 250  $\,$  Kg :

- $\circ~$  optimal for transport and storage ;
- swivel wheels in polypropylene;
- $\circ\;$  easily maneuverable wheels on all types of surfaces;
- extremely durable plastic does not bend and does not corrode;
- o dim.mm.600x400 .