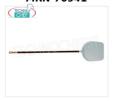

#### MRN-70941

## LILLY - Rectangular Aluminum Pizza Peel, Mod. 70941

Rectangular pizza shovel in anodized aluminum alloy, dimensions  $400 \times 400$  mm, handle length 1250 mm.