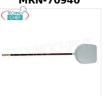

#### MRN-70940

# LILLY - Rectangular Aluminum Pizza Peel, Mod. 70940

Rectangular pizza shovel in anodized aluminum alloy, dimensions 360x360 mm, handle length 1200 mm.