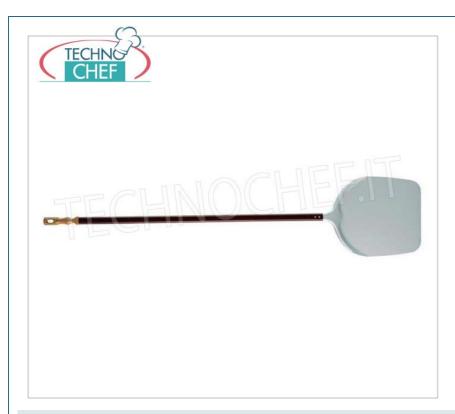

#### TECNOSERVICE'21 srl

by Tinti Sergio Via Carlo Pisacane, 134 61032 Fano (PU) Italy P.IVA IT0200411413 Tel. +39 0721 805911 FAX +39 0721 809794 e-mail: staff@technochef.it www.technochef.it www.technochef.eu

Services and Technologies for professional catering since 1973



#### PROFESSIONAL DESCRIPTION

#### **AVAILABLE MODELS**

#### MRN-70939



# LILLY - Rectangular Aluminum Pizza Peel, Mod. 70939

Rectangular pizza shovel in anodized aluminum alloy, dimensions 330x330 mm, handle length 1300 mm.

#### € 101,63

VAT escluded
Shipping to be calculed

**Delivery** from 4 to 9 days

#### MRN-70940



# LILLY - Rectangular Aluminum Pizza Peel, Mod. 70940

Rectangular pizza shovel in anodized aluminum alloy, dimensions 360x360 mm, handle length 1200 mm.

#### € 107,14

VAT escluded
Shipping to be calculed

**Delivery** from 4 to 9 days

#### MRN-70941



## LILLY - Rectangular Aluminum Pizza Peel, Mod. 70941

Rectangular pizza shovel in anodized aluminum alloy, dimensions  $400 \times 400$  mm, handle length 1250 mm.

#### € 121,55

VAT escluded
Shipping to b