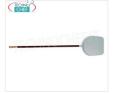

#### MRN-70939

# LILLY - Rectangular Aluminum Pizza Peel, Mod. 70939

Rectangular pizza shovel in anodized aluminum alloy, dimensions 330x330 mm, handle length 1300 mm.