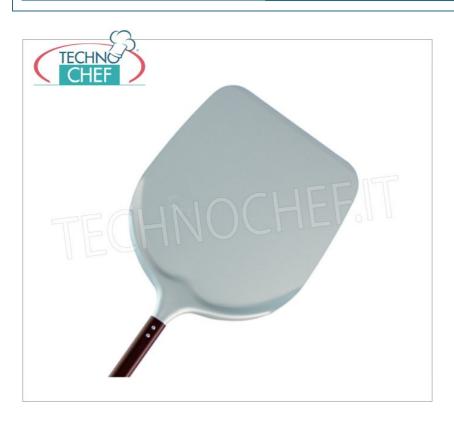

# LILLY - Rectangular Aluminum Pizza Peel, Mod. 70939

Rectangular pizza shovel in anodized aluminum alloy, dimensions 330x330 mm, handle length 1300 mm.

# LILLY - Rectangular Aluminum Pizza Peel, Mod. 70940

Rectangular pizza shovel in anodized aluminum alloy, dimensions 360x360 mm, handle length 1200 mm.

## LILLY - Rectangular Aluminum Pizza Peel, Mod. 70941

Rectangular pizza shovel in anodized aluminum alloy, dimensions  $400 \times 400$  mm, handle length 1250 mm.

### LILLY - Rectangular Aluminum Pizza Peel, Mod. 70942

Rectangular pizza shovel in anodized aluminum alloy, dimensions 450x450 mm, handle length 1200 mm.

€ 123,45

VAT escluded

Shipping to be calculed

**Delivery** from 4 to 9 days

# LILLY - Rectangular Aluminum Pizza Peel, Mod. 70943

Rectangular pizza shovel in anodized aluminum alloy, dimensions 500x500 mm, handle length 1150 mm.

€ 130,65

VAT escluded
Shipping to be calculed

**Delivery** from 4 to 9 days