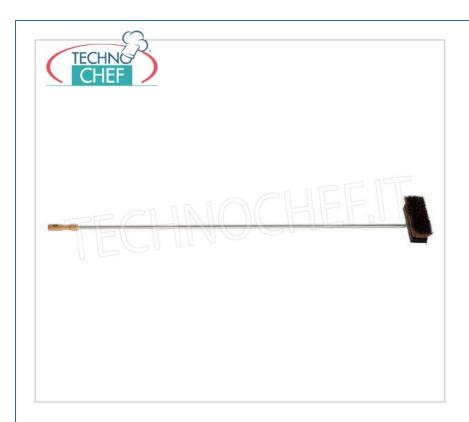

Services and Technologies for professional catering since 1973

| MRN-70931  Natural fiber brush for oven, with aluminum scraper and stainless steel handle, 165 cm.  € 65,98  VAT escluded Shipping to be calculed  Delivery from 4 to 9 days | CODE      | DESCRIPTION | PRICE/DELIVERY                       |
|------------------------------------------------------------------------------------------------------------------------------------------------------------------------------|-----------|-------------|--------------------------------------|
|                                                                                                                                                                              | MRN-70931 |             | VAT escluded Shipping to be calculed |

## Natural fiber brush, with aluminum scraper and stainless steel handle, 165 cm:

- $\circ~$  classic model stainless steel mop with scraper for incrustations, brush in fixed natural fiber.
- Suitable for electric or gas ovens