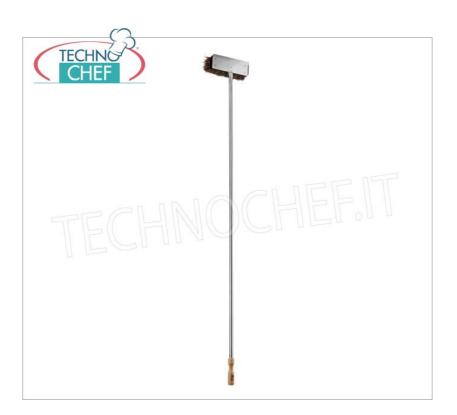

Services and Technologies for professional catering since 1973

| MRN-70931  Natural fiber brush for oven, with aluminum scraper and stainless steel handle, 165 cm.  € 65,98  VAT escluded Shipping to be calculed  Delivery from 4 to 9 days | CODE      | DESCRIPTION | PRICE/DELIVERY                       |
|------------------------------------------------------------------------------------------------------------------------------------------------------------------------------|-----------|-------------|--------------------------------------|
|                                                                                                                                                                              | MRN-70931 |             | VAT escluded Shipping to be calculed |

## Natural fiber brush, with aluminum scraper and stainless steel handle, 165 cm:

- $\circ~$  classic model stainless steel mop with scraper for incrustations, brush in fixed natural fiber.
- Suitable for electric or gas ovens