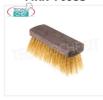

| ARK           | TECHNICAL CARD                                                                                                        |                                                                           |
|---------------|-----------------------------------------------------------------------------------------------------------------------|---------------------------------------------------------------------------|
| CODE/PICTURES | DESCRIPTION                                                                                                           | PRICE/DELIVERY                                                            |
| MRN-70955     | <b>LILLY- Replacement natural fiber mop, Mod.70955</b> Replacement natural fiber mop for brushes Mod.70931, cm. 22x7. | € 18,57  VAT escluded  Shipping to be calculed  Delivery from 4 to 9 days |
| MRN-70953     |                                                                                                                       | € 19,50                                                                   |