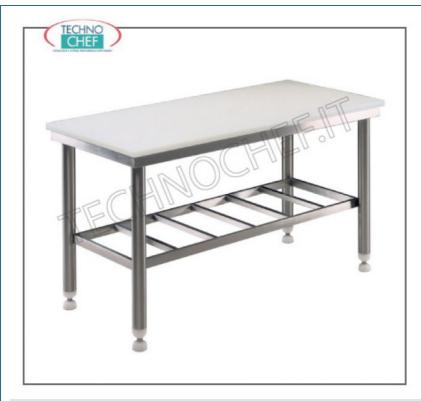

# TABLE Work BUTCHER-CURED MEAT with WORKTOP in food grade Polyethylene

- Worktop in POLYETHYLENE thickness 25 mm
- sturdy FULLY WELDED stainless steel support frame with round legs;
- grilled lower shelf in tubular stainless steel;
- o adjustable support feet in polyethylene.

# **AVAILABLE MODELS**

SP-500-15070

€ 738,55 VAT escluded

Shipping to be calculed Delivery from 15 to 25 days

Butcher's tables with top in Polyethylene thickness 25 mm, depth 700 mm Butcher's work table with 25 mm thick polyethylene top, on STURDY WELDED STAINLESS STEEL STRUCTURE with grilled lower shelf, dim. mm 1500x700x850h