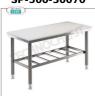

### SP-500-30070

Butcher's tables with top in Polyethylene thickness 25 mm, depth 700 mm Butcher's work table with 25 mm thick polyethylene top, on STURDY WELDED STAINLESS STEEL STRUCTURE with grilled lower shelf, dim. mm 3000x700x850h