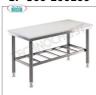

# TABLE Work BUTCHER-CURED MEAT with WORKTOP in food grade Polyethylene

- Worktop in POLYETHYLENE thickness 25 mm
- sturdy FULLY WELDED stainless steel support frame with round legs;
- grilled lower shelf in tubular stainless steel;
- o adjustable support feet in polyethylene.

# **AVAILABLE MODELS**

SP-500-15070

€ 738,55 VAT escluded

Shipping to be calculed Delivery from 15 to 25 days

Butcher's tables with top in Polyethylene thickness 25 mm, depth 700 mm Butcher's work table with 25 mm thick polyethylene top, on STURDY WELDED STAINLESS STEEL STRUCTURE with grilled lower shelf, dim. mm 1500x700x850h