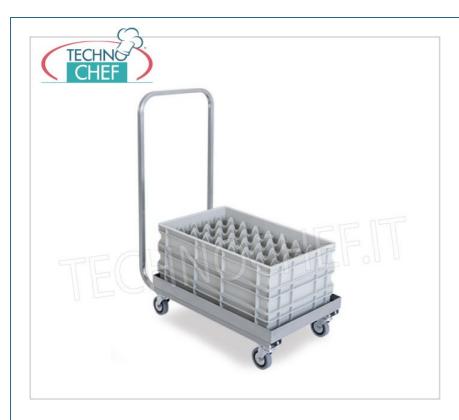

Services and Technologies for professional catering since 1973

| CODE     | DESCRIPTION                                                                    | PRICE/DELIVERY                                  |
|----------|--------------------------------------------------------------------------------|-------------------------------------------------|
| MC-2202P | Trolley for pizza tin boxes of 60x40 cm, with push handle, dim.mm.710x420x950h | € 165,92  VAT escluded  Shipping to be calculed |
|          |                                                                                | <b>Delivery</b> from 4 to 9 days                |

## STAINLESS STEEL TROLLEY FOR PIZZA DOUGH CASSETTE mm 600x400:

- o 610x410 mm stainless steel base;
- o stainless steel handle;
- o swivel castors Ø 9.5 cm.