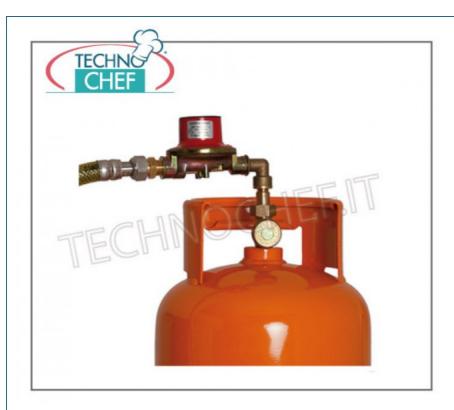

Services and Technologies for professional catering since 1973

| CODE | DESCRIPTION | PRICE/DELIVERY |
|------|-------------|----------------|
|      |             |                |

MC-A80

Gas regulator (LPG 30 mbar), single, complete with connections

€ 40,18 VAT escluded Shipping to be calculed

**Delivery** from 4 to 9 days