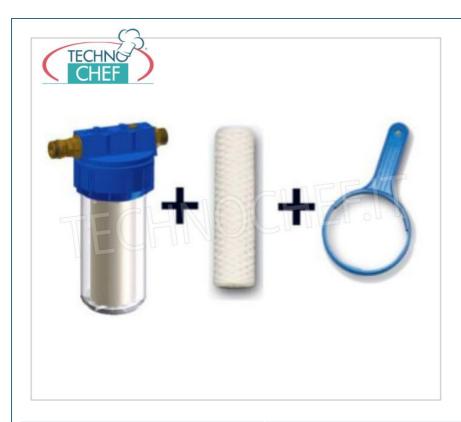

Services and Technologies for professional catering since 1973

CODE DESCRIPTION PRICE/DELIVERY

DVC-NK224

Water filter with 50 micron wound wire cartridge, NK Series, 9" cup, 3/4" connections, for automatic water softeners.