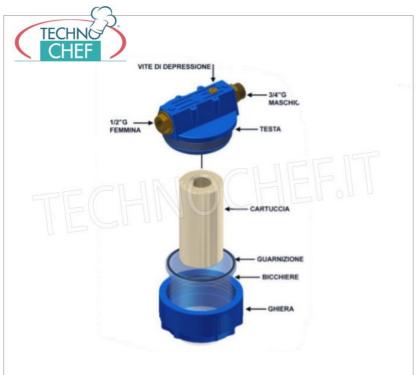

Services and Technologies for professional catering since 1973

CODE DESCRIPTION PRICE/DELIVERY

DVC-NK224

Water filter with 50 micron wound wire cartridge, NK Series, 9" cup, 3/4" connections, for automatic water softeners.