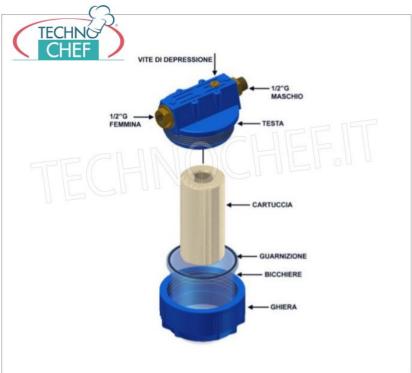

#### DVC-NK223C

Water filter with 5 micron activated carbon cartridge, NK Series, 9" cup, 1/2" connections, for automatic water softeners.

€ 53,27

VAT escluded

Shipping to be calculed

**Delivery** from 4 to 9 days