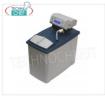

#### **DVC-AAL07**

# Technochef - AUTOMATIC SOFTENER with cabin, 8 lt., CHRONOMETRICAL, AL Series 8 liter automatic water softener-purifier with cabin, AL

8 liter automatic water softener-purifier with cabin, AL Series, with chronometric ALIA valve, max flow rate 1400 l/h, 3/4"G water connection, LCD display and low salt warning, V.230/1, Watt.4,00, Weight 12 Kg, dim.mm.250x460x485h