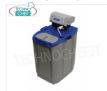

#### DVC-ABL07

Technochef - AUTOMATIC SOFTENER with cabin 12 liters - CHRONOMETRICAL, AL Series 12 lt automatic water softener-purifier with cabinet, with 9 lt of RESIN, AL Series, chronometric ALIA valve, max flow rate 1400 lt/h, 3/4"G water connection, LCD display and lack of salt warning, V .230/1, Watt 4, Weight 15 Kg, dim.mm.285x405x595h