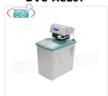

### DVC-ACL07

### Technochef - AUTOMATIC SOFTENER with cabin, 5 lt., CHRONOMETRICAL, AL Series

5 liter automatic water softener-purifier with cabinet, with 3.5 liters of RESIN, AL Series, chronometric ALIA valve, max flow rate 1400 l/h, 3/4"G water connection, LCD display and salt shortage warning , V.230/1, Watt 4, Weight 11 Kg, dim.mm.230x360x460h