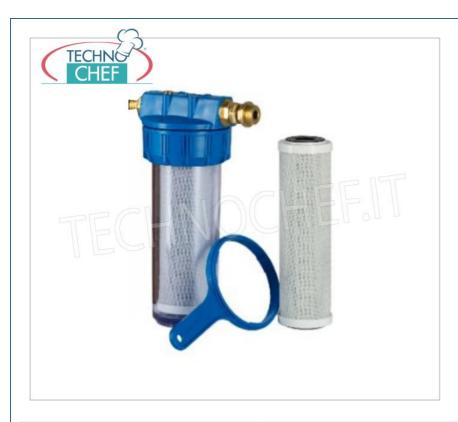

#### DVC-NK223C

Water filter with 5 micron activated carbon cartridge, NK Series, 9" cup, 1/2" connections, for automatic water softeners.

€ 53,27

VAT escluded

Shipping to be calculed

**Delivery** from 4 to 9 days