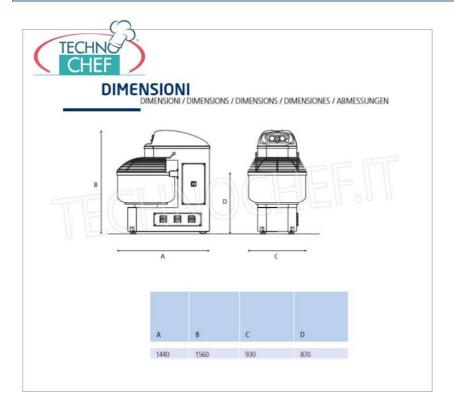

#### TECHNICAL DATA:

- finished dough capacity max 160 Kg
- tank volume It. 250
- o flour capacity max 106 Kg
- o spiral motor Kw 4,5 / 7,8
- o weight Kg 790
- external dimensions 930x1440x1560h

#### CE mark Made in Italy

| Made III Italy            |         |
|---------------------------|---------|
| TECHNICAL CARD            |         |
| power supply              | Trifase |
| Volts                     | V 400/3 |
| frequency (Hz)            | 50      |
| motor power capacity (Kw) | 7,8     |
| net weight (Kg)           | 790     |
| breadth (mm)              | 930     |
| depth (mm)                | 1440    |
| height (mm)               | 1560    |
| TECHNICAL CARD            |         |