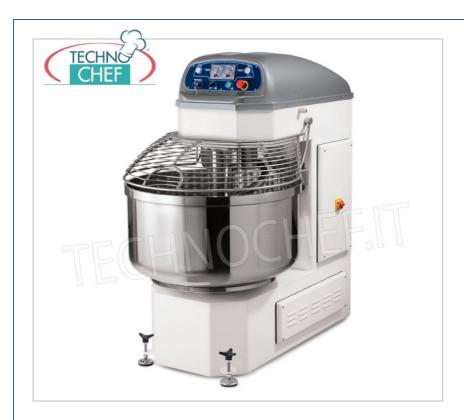

Services and Technologies for professional catering since 1973

TCF163-003800

160 Kg automatic SPIRAL mixer, professional for BAKERY and PIZZERIAS, 2 INDEPENDENT MOTORS for bowl and spiral, 2 speeds for the spiral, REVERSE ROTATION for BOWL, V.380 / 3 + N, Kw.4,5 / 7 , 8 - Kg. 790, dim.mm.930x1440x1560h

### AUTOMATIC SPIRAL MIXER for 160 Kg of dough (250 liter tank), with HEAD and FIXED BOWL, 2 SPEEDS, 2 independent MOTORS for SPIRAL and BOWL:

- the SP Series automatic spiral mixer is the ideal machine for bakeries, pastry shops and pizzerias;
- suitable for **HIGHLY HYDRATED DOUGH**;
- made of thick steel and with highly reliable and sturdy mechanical components for continuous use and for making tough doughs;
- o bowl, spiral, high resistance stainless steel column;
- stainless steel protection grid;
- head plate coated in stainless steel;
- 2 independent motors for spiral and bowl;
- 2 SPIRAL speed, rpm 114 230;
- $\circ~$  1 speed for the TANK , rpm 15;
- $\circ$  inversion of the direction of rotation of the bowl;
- 2 electronic timers for automatic management of mixing speeds ;
- impulse rotation of the tank;
- predisposition for overturning on bench or divider;
- V-belt transmission for maximum silence;
- adjustable front support feet in stainless steel;
- rear wheels for easy handling;
- o electrical system and safety devices according to CE standards.

#### TECHNICAL DATA:

- finished dough capacity max 160 Kg
- tank volume It. 250
- o flour capacity max 106 Kg
- o spiral motor Kw 4,5 / 7,8
- o weight Kg 790
- external dimensions 930x1440x1560h