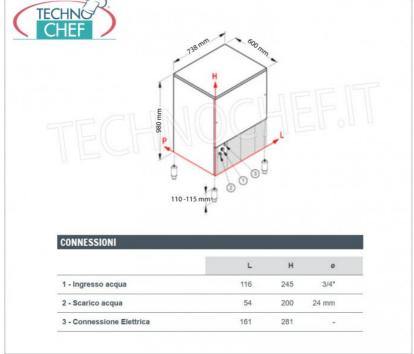

## CE MARK MADE IN ITALY

| TECHNIC        | AL CARD  |
|----------------|----------|
| power supply   | Monofase |
| Volts          | V 230/1  |
| frequency (Hz) | 50       |

|               | gross weight (Kg)<br>breadth (mm)                                                                                                                                                                                                                | 85<br>738                                                                                                                                                 |                                                                                     |
|---------------|--------------------------------------------------------------------------------------------------------------------------------------------------------------------------------------------------------------------------------------------------|-----------------------------------------------------------------------------------------------------------------------------------------------------------|-------------------------------------------------------------------------------------|
|               | depth (mm)                                                                                                                                                                                                                                       | 600                                                                                                                                                       |                                                                                     |
|               | height (mm)                                                                                                                                                                                                                                      | 980                                                                                                                                                       |                                                                                     |
|               | AVAILABL                                                                                                                                                                                                                                         | E MODELS                                                                                                                                                  |                                                                                     |
| TCF362-VB250A | FAST ICE Ice Machine, 105 Kg/24h with VERTICAL<br>CUBES with Storage, Air Cooled<br>FAST ICE ice maker with vertical cubes, max yield 105<br>Kg/24h, storage capacity 35 Kg, AIR cooling, V.230/1, Kw<br>0.85, Weight 75 Kg, dim.mm.738x600x980h |                                                                                                                                                           | € 1.611,65<br>VAT escluded<br>Shipping to be calculed<br>Delivery from 8 to 15 days |
| Fast Ice      | VERTICAL CUBES w<br>FAST ICE ice maker w<br>Kg/24h, storage capa                                                                                                                                                                                 | ne of 105 Kg/24h, with<br>ith Storage, Water Cooled<br>ith vertical cubes, max yield 105<br>city 35 Kg, WATER cooling, V.230/1,<br>g, dim.mm.738x600x980h | € 1.691,04<br>VAT escluded<br>Shipping to be calculed<br>Delivery from 8 to 15 days |