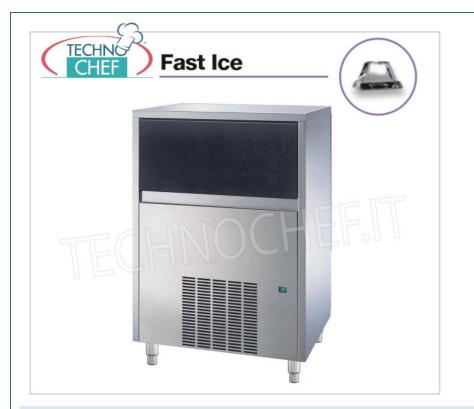

## PROFESSIONAL DESCRIPTION

FAST ICE VERTICAL CUBES ICE MAKER with BUILT-IN STORAGE , 7 g cube type , Max production 105 kg in 24 hours :

• Aisi 304 stainless steel structure , Scotch Brite finish,

- produces up to 105 kg per day of 7 g single crystalline cubes , thanks to the inspectable anti-limescale filter which ensures the purity of the water used;
- rounded internal surfaces, insulated door with retractable opening and removable air filter allow easy maintenance and perfect hygiene of this ice maker;
- $\circ~$  storage capacity up to 35 kg ,
- air or water cooling,
- vertical evaporator ice production system ,
- Fast Ice technology : produces a vertically shaped cube that is pure and crystalline ;
- the technology : the ice is formed on a vertical evaporator, similar to a chocolate mould, thus allowing high production in a short time . The cubes, all of equal size, detach themselves individually and fall into the collection container perfectly separated from each other;
- the Fast Ice cube : it has a truncated pyramid shape and thanks to its many facets it allows the drinks to cool quickly ;
- recommended uses and activities: hotels, bars and restaurants but above all fast food restaurants, cocktail bars and nightclubs, activities that require very large quantities of ice to satisfy customer needs;
- refrigerant R404A R452A;
- 10 A fuse;
- water inlet Ø 3/4";
- water drain Ø 24 mm;
- water consumption: 2.5 l/Kg (Aria version);
- water consumption: 14.2 I/Kg (Water version);
- tropical class +43°C;
- adjustable feet 110-150 mm.