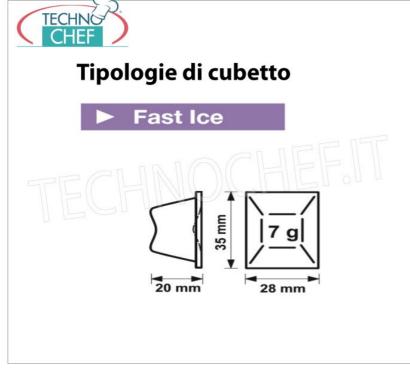

## PROFESSIONAL DESCRIPTION

FAST ICE VERTICAL CUBES ICE MAKER with BUILT-IN STORAGE , 7 g cube type , Max production 105 kg in 24 hours :

• Aisi 304 stainless steel structure , Scotch Brite finish,

- produces up to 105 kg per day of 7 g single crystalline cubes , thanks to the inspectable anti-limescale filter which ensures the purity of the water used;
- rounded internal surfaces, insulated door with retractable opening and removable air filter allow easy maintenance and perfect hygiene of this ice maker;
- $\circ~$  storage capacity up to 35 kg ,
- air or water cooling,
- vertical evaporator ice production system ,
- Fast Ice technology : produces a vertically shaped cube that is pure and crystalline ;
- the technology : the ice is formed on a vertical evaporator, similar to a chocolate mould, thus allowing high production in a short time . The cubes, all of equal size, detach themselves individually and fall into the collection container perfectly separated from each other;
- the Fast Ice cube : it has a truncated pyramid shape and thanks to its many facets it allows the drinks to cool quickly ;
- recommended uses and activities: hotels, bars and restaurants but above all fast food restaurants, cocktail bars and nightclubs, activities that require very large quantities of ice to satisfy customer needs;
- refrigerant R404A R452A;
- 10 A fuse;
- water inlet Ø 3/4";
- water drain Ø 24 mm;
- water consumption: 2.5 l/Kg (Aria version);
- water consumption: 14.2 I/Kg (Water version);
- tropical class +43°C;
- adjustable feet 110-150 mm.