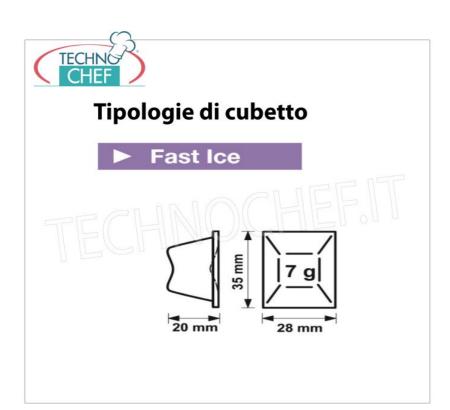

#### PROFESSIONAL DESCRIPTION

ICE MAKER FAST ICE with VERTICAL CUBES with VERTICAL EVAPORATOR SYSTEM, WITHOUT DEPOSIT , 7 gr cube type , Max production 140 kg in 24 hours :

- Aisi 304 stainless steel structure, Scotch Brite finish,
- produces up to 140 kg per day of single 7 g crystalline cubes, thanks to the inspectable limescale filter that ensures the purity of the water used;
- rounded internal surfaces allow easy maintenance and perfect hygiene of this ice maker;
- air or water cooling,
- $\circ\;$  vertical evaporator ice production system ,
- $\bullet \ \ \textbf{Fast Ice technology}: produces \ a \ \textbf{vertical-shaped cube that is pure and crystalline} \ ; \\$
- the technology: the ice is formed on a vertical evaporator, similar to a mold for chocolates, thus allowing high production in a short time.
   The cubes are detached individually and fall into the container collection, perfectly separated from each other and of equal size;
- the Fast Ice cube: it has a truncated pyramid shape and thanks to its many facets it allows the rapid cooling of drinks;
- **Recommended uses and activities**: hotels, bars and restaurants but above all **fast food, cocktail bars and discos**, activities that require very large quantities of ice to meet the needs of customers;
- o refrigerant R404A R452A;
- 16 A fuse;
- o water inlet Ø 3/4 ";
- o water drain Ø mm 24;
- water consumption: 2,5l / Kg (Air version);
- water consumption: 14.2 I/kg (Water version);
- tropical class + 43 ° C.