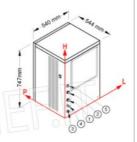

# ICE MAKER FAST ICE 140 Kg 24 / hours, with VERTICAL CUBES, Water Cooled FAST ICE ice maker with vertical cubes, max yield 140 Kg

FAST ICE ice maker with vertical cubes, max yield 140 Kg / 24h, to be combined with container for ice storage, water cooling, V.230 / 1, Kw 1,4, Weight 73 Kg, dim.mm.540x544x747h

## ICE MAKER FAST ICE 140 Kg $\!\!/$ 24 hours, VERTICAL CUBES, Air Cooled

FAST ICE ice maker with vertical cubes, max yield 140 Kg / 24h, to be combined with container for ice storage, air cooling, V.230 / 1, Kw 1,4, Weight 73 Kg, dim.mm.540x544x747h