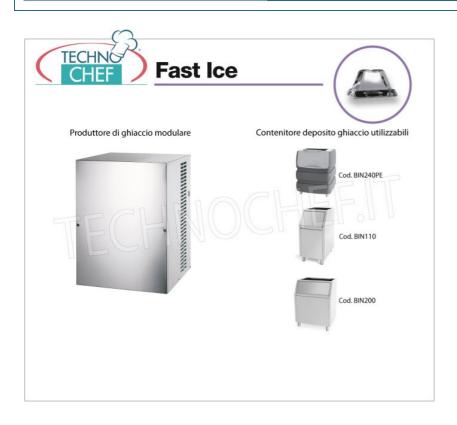

#### PROFESSIONAL DESCRIPTION

ICE MAKER FAST ICE with VERTICAL CUBES with VERTICAL EVAPORATOR SYSTEM, WITHOUT DEPOSIT , 7 gr cube type , Max production 140 kg in 24 hours :

- Aisi 304 stainless steel structure, Scotch Brite finish,
- produces up to 140 kg per day of single 7 g crystalline cubes, thanks to the inspectable limescale filter that ensures the purity of the water used;
- rounded internal surfaces allow easy maintenance and perfect hygiene of this ice maker;
- air or water cooling,
- $\circ\;$  vertical evaporator ice production system ,
- $\bullet \ \ \textbf{Fast Ice technology}: produces \ a \ \textbf{vertical-shaped cube that is pure and crystalline} \ ; \\$
- the technology: the ice is formed on a vertical evaporator, similar to a mold for chocolates, thus allowing high production in a short time.
   The cubes are detached individually and fall into the container collection, perfectly separated from each other and of equal size;
- the Fast Ice cube: it has a truncated pyramid shape and thanks to its many facets it allows the rapid cooling of drinks;
- **Recommended uses and activities**: hotels, bars and restaurants but above all **fast food, cocktail bars and discos**, activities that require very large quantities of ice to meet the needs of customers;
- o refrigerant R404A R452A;
- 16 A fuse;
- o water inlet Ø 3/4 ";
- o water drain Ø mm 24;
- water consumption: 2,5l / Kg (Air version);
- water consumption: 14.2 I/kg (Water version);
- tropical class + 43 ° C.

NB: Modular model, it must be combined with an ice storage container.