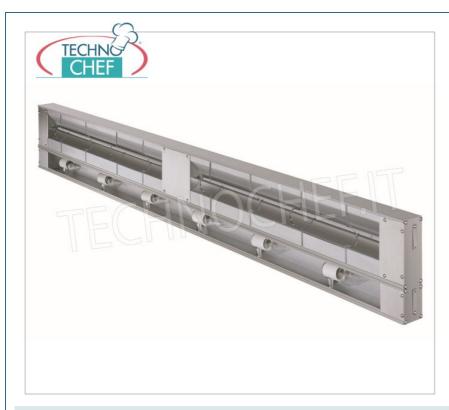

### HOT INFRARED TABLE on ALUMINUM FRAME with LIGHTING for Under-Application - COMPLETE RANGE with length from 457 mm to 1.829 mm:

- ensures uniform heat distribution, without cold areas;
- maintains the temperature of the food without drying or continuing cooking, ensures maximum fragrance, safety and storage time;
- The end result is a hot or fresh dish ready to be served;
- The resistant continuous aluminum body and the sturdy assemblies ensure durability and quality of the products;
- robust casings in non-deformable extruded aluminum from 457 to 1829 mm;
- The reflector does not blacken, ensuring a **constant supply of heat**, the reinforced protection provides operator safety without affecting heat distribution;
- possibility of fixing with brackets, with chains or with the comfortable C and T supports (Optional).

#### **AVAILABLE MODELS**