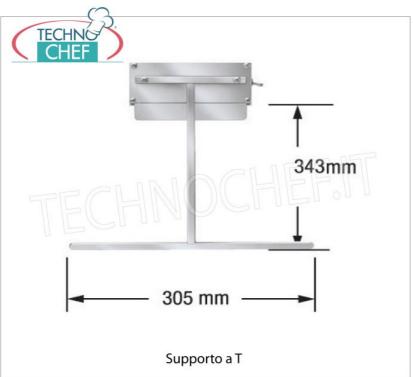

#### Accessories / Optional :

- o pair of C-supports h 343 mm
- o pair of T-supports h 343 mm
- ceiling fixing plates
- o suspension chain 60 cm