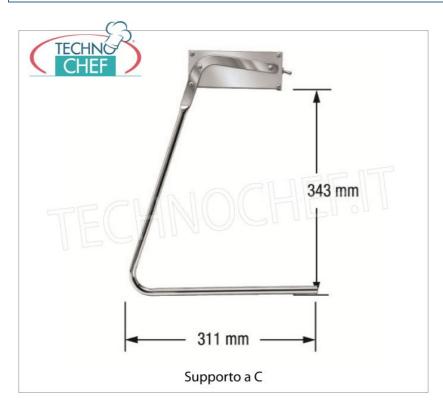

#### Accessories / Optional :

- o pair of C-supports h 343 mm
- o pair of T-supports h 343 mm
- ceiling fixing plates
- o suspension chain 60 cm