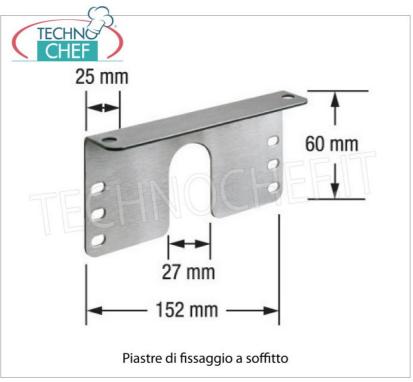

#### Accessories / Optional :

- o pair of C-supports h 343 mm
- o pair of T-supports h 343 mm
- ceiling fixing plates
- o suspension chain 60 cm