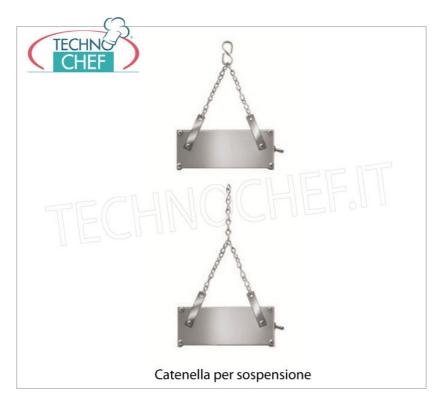

#### Accessories / Optional :

- o pair of C-supports h 343 mm
- o pair of T-supports h 343 mm
- ceiling fixing plates
- o suspension chain 60 cm