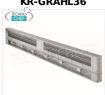

#### KR-GRAHL36

# Technochef - Infrared HOT PLATE for Shelves with LIGHTING, Mod.GRAHL36

Infrared HOT PLATE on aluminum frame for shelves with lighting, V.230/1, W.980, dim.mm.914x229x64