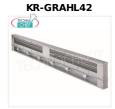

# Technochef - INFRARED HOT PLATE for Shelves with LIGHTING, Mod.GRAHL42

Infrared HOT PLATE on aluminum frame for shelves with lighting, V.230/1, W 1.130, dim.mm.1067x229x64h

#### € 694,03

VAT escluded
Shipping to be calculed

Delivery