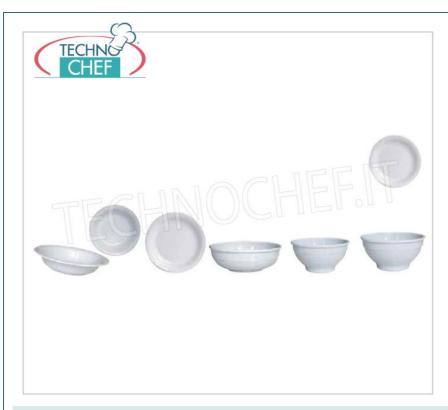

## White melamine dinner service , Line K :

- medium strength plates, suitable for any type of solution;
- o dishwasher safe;
- o not compatible with use in microwave ovens.

#### **AVAILABLE MODELS**

**Technochef - MELAMINE DISHES SERVICE, K Line**Melamine dinner plate, K Line, glossy finish, diameter 200

€ 2,81

VAT escluded

Shipping to be calculed

**Delivery** from 4 to 9 days

KR-KM573

**Technochef - MELAMINE DISHES SERVICE, K Line** Melamine bowl, K Line, glossy finish, capacity 450 ml, diameter 150 mm, height 50 mm.

€ 2,88

VAT escluded

Shipping to be calculed

**Delivery** from 4 to 9 days

# KR-KM571

**Technochef - MELAMINE DISHES SERVICE, K Line** Deep plate in melamine, K Line, glossy finish, 205 mm diameter.

€ 3,75 VAT escluded Shipping to be calculed

**Delivery** from 4 to 9 days

#### KR-KM574

**Technochef - MELAMINE DISHES SERVICE, K Line** Melamine bowl, K Line, glossy finish, capacity 350 ml, diameter 130 mm, height 70 mm.

€ 2,69

VAT escluded

Shipping to be calculed

**Delivery** from 4 to 9 days

# KR-KM586

**Technochef - MELAMINE DISHES SERVICE, K Line** Melamine bowl, K Line, glossy finish, capacity 500 ml, diameter 150 mm, height 80 mm.

€ 3,38

VAT escluded

Shipping to be calculed

**Delivery** from 4 to 9 days

#### KR-KM570

**Technochef - MELAMINE DISHES SERVICE, K Line** Melamine dinner plate, K Line, glossy finish, diameter 230 mm.

€ 4,16

VAT escluded

Shipping to be calculed

**Delivery** from 4 to 9 days