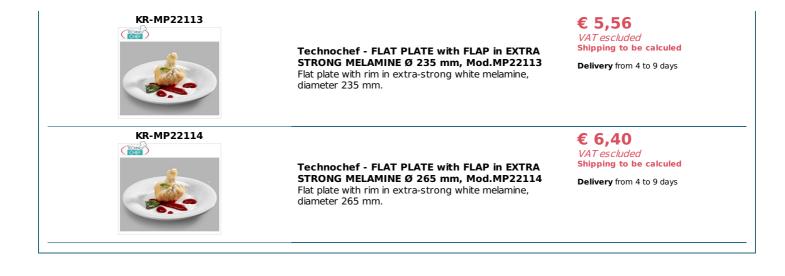

## EXTRA-STRONG WHITE MELAMINE FLAT PLATE, COMPLETE RANGE with diameter from 160 mm to 265 mm :

- $\circ\;$  melamine is a synthetic resin that hardens and takes shape after a heating process;
- $\circ\;$  it is a material recommended and used for Table and Buffet services;
- $\circ~$  suitable for contact with food SGS certification;
- $\circ~$  operating temperature from 20 ° C to + 70 ° C;
- heat-resistant to corrosion, it is non-toxic, odorless, light and non-deformable, conducts little heat;
- not recommended for use in microwave, oven, over direct heat, oils and chemicals.

## AVAILABLE MODELS