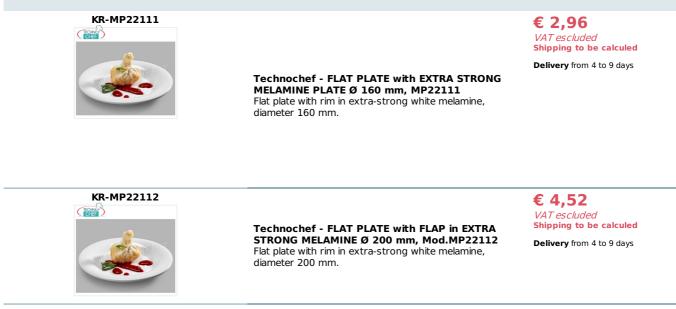

## EXTRA-STRONG WHITE MELAMINE FLAT PLATE, COMPLETE RANGE with diameter from 160 mm to 265 mm :

- $\circ\;$  melamine is a synthetic resin that hardens and takes shape after a heating process;
- $\circ\;$  it is a material recommended and used for Table and Buffet services;
- $\circ~$  suitable for contact with food SGS certification;
- $\circ~$  operating temperature from 20 ° C to + 70 ° C;
- heat-resistant to corrosion, it is non-toxic, odorless, light and non-deformable, conducts little heat;
- not recommended for use in microwave, oven, over direct heat, oils and chemicals.

## AVAILABLE MODELS