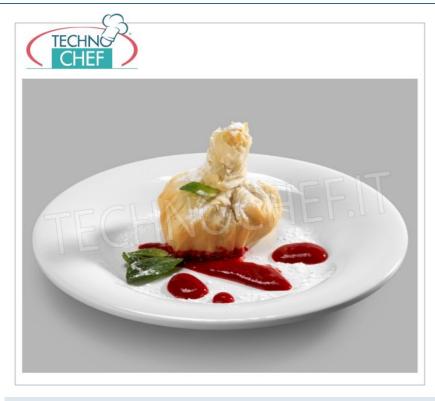

## EXTRA-STRONG WHITE MELAMINE FLAT PLATE, COMPLETE RANGE with diameter from 160 mm to 265 mm :

- $\circ\;$  melamine is a synthetic resin that hardens and takes shape after a heating process;
- $\circ\;$  it is a material recommended and used for Table and Buffet services;
- $\circ~$  suitable for contact with food SGS certification;
- $\circ~$  operating temperature from 20 ° C to + 70 ° C;
- heat-resistant to corrosion, it is non-toxic, odorless, light and non-deformable, conducts little heat;
- not recommended for use in microwave, oven, over direct heat, oils and chemicals.

## AVAILABLE MODELS