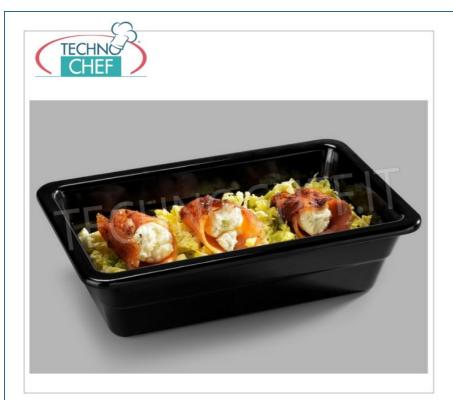

Services and Technologies for professional catering since 1973

| CODE          | DESCRIPTION                                                   | PRICE/DELIVERY                                |
|---------------|---------------------------------------------------------------|-----------------------------------------------|
| KR-MPGN14065N | 1/4 gastronorm basin in black melamine,<br>dim.mm.265x162x65h | € 12,66  VAT escluded Shipping to be calculed |
|               |                                                               | <b>Delivery</b> from 4 to 9 days              |

## GASTRO-NORM TRAY 1/4 (265x162 mm), in BLACK MELAMINE, height 65 mm:

- $\circ~$  melamine is a synthetic resin that hardens and takes shape after a heating process;
- it is a recommended material and used for Table and Buffet services;
- $\circ\;$  suitable for contact with food SGS certification;
- $\circ~$  working temperature from 20  $^{\circ}$  C to + 70  $^{\circ}$  C;
- heat resistant to corrosion, non-toxic, odorless, light and non-deformable, it carries little heat;
- $\circ~$  not recommended for use in microwaves, oven, over direct fire, oils and chemicals.