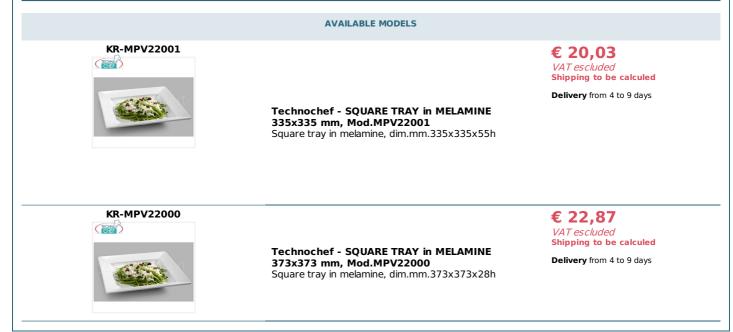

## SQUARE TRAY in MELAMINE, COMPLETE RANGE with dimensions from 335x335 mm to 373x373 mm:

- melamine is a synthetic resin that hardens and takes shape after a heating process;
- it is a recommended material and used for Table and Buffet services;
- suitable for contact with food SGS certification;
- $\circ~$  working temperature from 20 ° C to + 70 ° C;
- heat resistant to corrosion, non-toxic, odorless, light and non-deformable, it carries little heat;
- not recommended for use in microwaves, ovens, over direct heat, oils and chemicals.