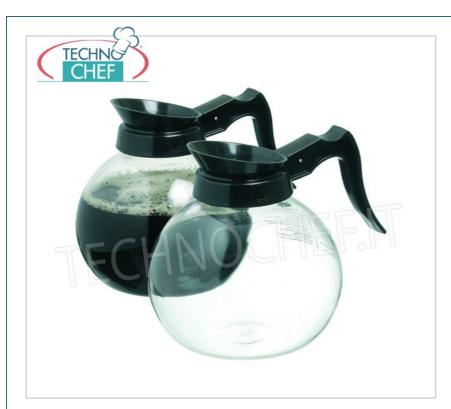

Services and Technologies for professional catering since 1973

| CODE                     | DESCRIPTION                                                                                                                  | PRICE/DELIVERY                                 |
|--------------------------|------------------------------------------------------------------------------------------------------------------------------|------------------------------------------------|
| KR-COMA15                | Glass carafe for Caffe Filter with handle and spout in<br>black plastic, capacity lt.1,7, diameter 150 mm, height<br>175 mm. | € 18,62  VAT escluded  Shipping to be calculed |
|                          |                                                                                                                              | <b>Delivery</b> from 4 to 9 days               |
| PROFESSIONAL DESCRIPTION |                                                                                                                              |                                                |