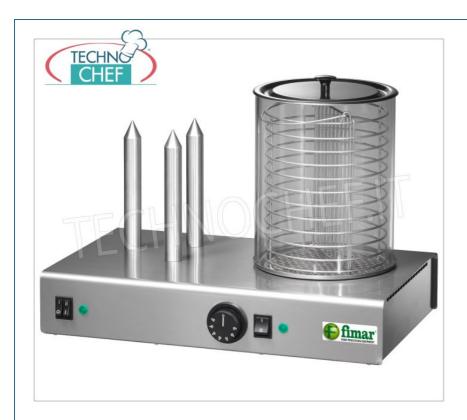

Services and Technologies for professional catering since 1973

| CODE   | DESCRIPTION                                                                                                                                                            | PRICE/DELIVERY                                  |
|--------|------------------------------------------------------------------------------------------------------------------------------------------------------------------------|-------------------------------------------------|
| FM-WD3 | Hot Dog Machine with 3 PUNZONI stoves and Würstel cylinder with bain-marie, thermostat 30 $\div$ 90 $^{\circ}$ C, V.230 / 1, Kw.1,1, Weight 10 Kg, dim.mm.480x300x350h | € 280,57  VAT escluded  Shipping to be calculed |
|        |                                                                                                                                                                        | Delivery from 4 to 9 days                       |

## HOT DOG MACHINE with 3 PUNCHES SCALDAPANINI and CYLINDER SCALDA WÜRSTEL:

- $\circ~$  machine to heat and bake sandwiches and frankfurters with stainless steel structure ;
- three punches to heat the bread;
- $\circ$  thermostat 30 ÷ 90  $^{\circ}$  C ;
- $\circ\,$  glass bell with stainless steel bowl for cooking in a bain-marie .

## **CE MARK**

| CE PIANK                  |          |  |
|---------------------------|----------|--|
| TECHNICAL CARD            |          |  |
| power supply              | Monofase |  |
| Volts                     | V 230/1  |  |
| frequency (Hz)            | 50       |  |
| motor power capacity (Kw) | 1,1      |  |
| net weight (Kg)           | 10       |  |
| gross weight (Kg)         | 11       |  |
| breadth (mm)              | 480      |  |
| depth (mm)                | 300      |  |
| height (mm)               | 350      |  |
|                           |          |  |