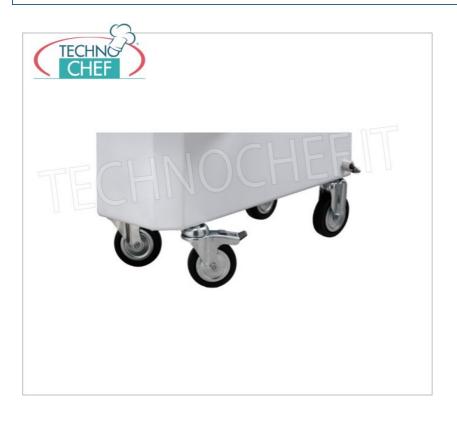

## Accessories/Options:

- Tank lid in stainless steel grating.
- 2-speed motor.
- Mechanical timer.
- o Digital timer.
- $\circ\;$  Trolley with painted steel top for mixer support.
- Kit of 4 wheels (2 with brakes).