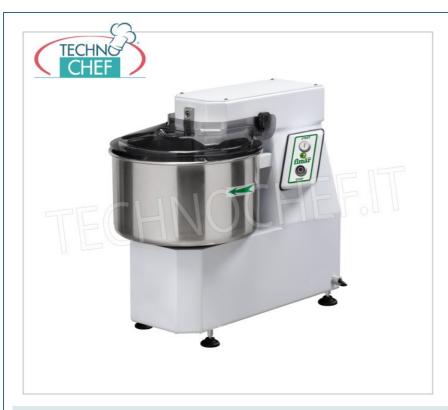

# 12 Kg SPIRAL MIXER, especially indicated for soft doughs such as bread, pizza and piada:

- $\circ\,$  steel structure covered with white scratch-resistant paint ,
- $\circ~$  parts in contact with food ( bowl , spiral and pasta~splitter~rod ) in stainless~steel ,
- $\circ$  16 It stainless steel tank,
- safety microswitch on the tank lid,
- $\circ$  Hourly production 36 Kg/h;
- Spiral revolutions: 90 rpm;
- $\circ~$  tank cover in smoked polycarbonate,
- $\circ~$  available in single-phase and three-phase version.

## Accessories/Options:

- Tank lid in stainless steel grating.
- 2-speed motor.
- Mechanical timer.
- o Digital timer.
- $\circ\;$  Trolley with painted steel top for mixer support.
- Kit of 4 wheels (2 with brakes).

#### CE mark Made in Italy

| TECHNICAL CARD    |                  |  |
|-------------------|------------------|--|
| power supply      | Monofase/Trifase |  |
| frequency (Hz)    | 50               |  |
| net weight (Kg)   | 56               |  |
| gross weight (Kg) | 66               |  |
| breadth (mm)      | 350              |  |
| depth (mm)        | 650              |  |
| height (mm)       | 600              |  |
|                   |                  |  |