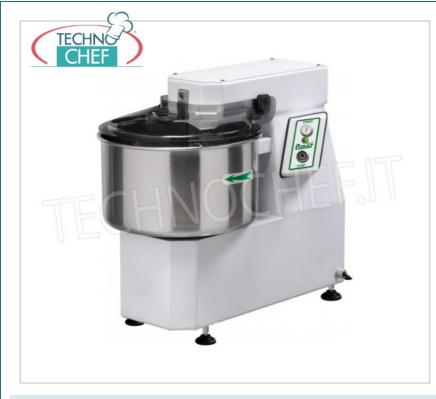

## PROFESSIONAL DESCRIPTION

18 Kg SPIRAL MIXER, especially indicated for soft doughs such as bread, pizza and piada :

- steel structure covered with white scratch-resistant paint ,
- parts in contact with food ( **bowl** , **spiral** and **pasta splitter rod** ) in stainless steel ,
- 22 It stainless steel tank,
- safety microswitch on the tank lid,
- Hourly production: 54 Kg/h ;
- Spiral revolutions: 90 rpm ;
- smoked polycarbonate cover,
- $\circ~$  available in single-phase and three-phase version.

## Accessories/Options:

• Tank lid in stainless steel grating.

- 2-speed motor.
- Mechanical timer.
- Digital timer.
- Trolley with painted steel top for mixer support.
- Kit of 4 wheels (2 with brakes).

## CE mark Made in Italy

| ase/Trifase |
|-------------|
|             |
|             |
|             |
|             |
|             |
|             |
|             |

|               | AVAILABLE MODELS                                                                                                                                   |                                                                                  |
|---------------|----------------------------------------------------------------------------------------------------------------------------------------------------|----------------------------------------------------------------------------------|
| FM185N-T      | <b>18 Kg SPIRAL MIXER, Three-phase, V.400/3</b><br>18 kg spiral mixer with 22 liter bowl, three-phase, V<br>400/3, kW 0.75, dim. mm 390x670x600h   | € 715,94<br>VAT escluded<br>Shipping to be calculed<br>Delivery from 4 to 9 days |
| FM18SN-M      | <b>18 Kg SPIRAL MIXER, Single phase, V.230/1</b><br>18 Kg Spiral Mixer with 22 liter bowl, Single-phase, V<br>230/1, kW 0.75, dim. mm 390x670x600h | € 740,13<br>VAT escluded<br>Shipping to be calculed<br>Delivery from 4 to 9 days |
|               | TECHNICAL CARD                                                                                                                                     |                                                                                  |
| CODE/PICTURES | DESCRIPTION                                                                                                                                        | PRICE/DELIVERY                                                                   |
| FM-2VEL       | <b>Optional 2nd speed</b><br>Optional 2nd speed for three-phase version mixer                                                                      | € 88,81<br>VAT escluded<br>Shipping to be calculed<br>Delivery from 4 to 9 days  |