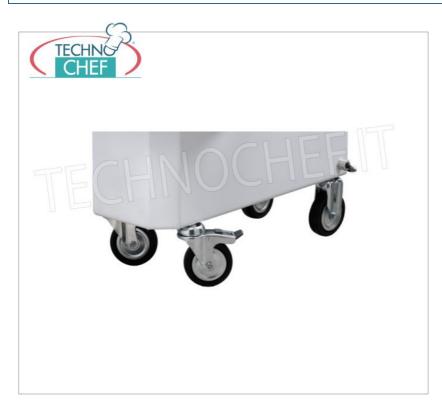

## Accessories/Options:

• Tank lid in stainless steel grating.

- 2-speed motor.
- Mechanical timer.
- Digital timer.
- Trolley with painted steel top for mixer support.
- Kit of 4 wheels (2 with brakes).