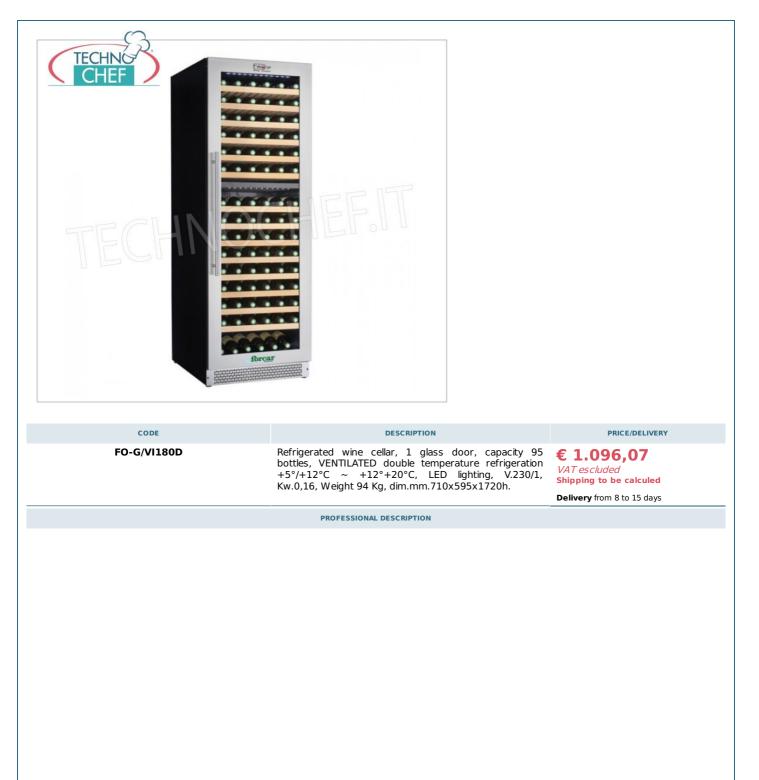

# REFRIGERATED-VENTILATED WINE CELLAR for "ENOLO" WINES, 1 glass door, capacity 95 BOTTLES Max, DOUBLE TEMPERATURE $+5^{\circ}/+12^{\circ}C \sim +12^{\circ}c+20^{\circ}C$ :

- wine cellars with ventilated refrigeration Enolo model;
- digital control unit and display;
- external structure painted black;
- $\circ\;$  internal sides in black ABS and rear panel in AISI 304 stainless steel;
- internal LED light;
- double tempered glass with UV protection;
- door frame in stainless steel;
- door lock with key;
- possibility to choose sliding wooden or steel grids.

#### Technical specifications :

- Power supply: 230V-50Hz
- Power: 160W
- Capacity: 379 LT max 95 Bottles with 14 Grids
- Insulation: 55mm
- $\circ~$  Double Temperature: +5°C/+12°C ~ +12°C/20°C
- Temperature control: Digital display
- Type of refrigeration: **Ventilated**
- Defrost type: Automatic
- Room temperature/humidity: +32°C/+55%h
- Type of ecological refrigerant gas: R600a
- Condensate water evaporation: Automatic
- Internal dimensions: 551x490x1055 mm
- External dimensions: 710x595x1720 mm

#### Included :

- Supplied with 5 sliding steel grids (by default)
- At the same price you CAN request (on order), EQUIPMENT : no. 5 sliding wooden grids

## Accessories/Options :

- Sliding steel grate + pair of guides
- Sliding wooden grate + pair of guides

### CE MARK Made in ASIA

| TECHNICAL CARD                 |                                                                                                                                |          |                                                                                 |  |
|--------------------------------|--------------------------------------------------------------------------------------------------------------------------------|----------|---------------------------------------------------------------------------------|--|
| power su                       | upply Monofa                                                                                                                   | Monofase |                                                                                 |  |
| Volts                          |                                                                                                                                | V 230/1  |                                                                                 |  |
| frequency (Hz)                 |                                                                                                                                | 50       |                                                                                 |  |
| motor power capacity (Kw)      |                                                                                                                                | 0,16     |                                                                                 |  |
| net weight (Kg)                |                                                                                                                                | 94       |                                                                                 |  |
| gross weight (Kg)              |                                                                                                                                | 106      |                                                                                 |  |
| breadth (mm)                   |                                                                                                                                | 710      |                                                                                 |  |
| depth (mm)                     |                                                                                                                                | 595      |                                                                                 |  |
| height (mm)                    |                                                                                                                                | 1720     |                                                                                 |  |
| TECHNICAL CARD                 |                                                                                                                                |          |                                                                                 |  |
| CODE/PICTURES                  | DESCRIP                                                                                                                        | TION     | PRICE/DELIVERY                                                                  |  |
| Mod.DZ18S<br>Sliding steel gri | Forcar - SLIDING STEEL GRID + GUIDE PAIR,<br>Mod.DZ18S<br>Sliding steel grid + pair of guides for wine vats<br>Mod.VI120 / 180 |          | € 26,51<br>VAT escluded<br>Shipping to be calculed<br>Delivery from 4 to 9 days |  |