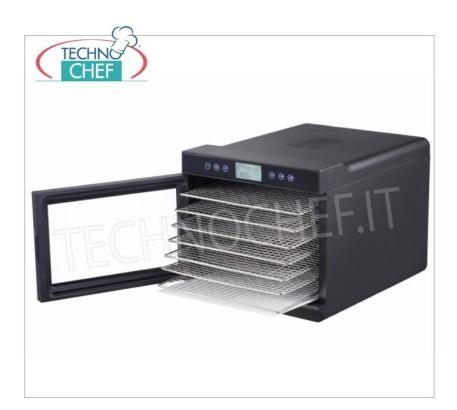

Services and Technologies for professional catering since 1973

| HF-229064 DRYER for VEGETABLES with 7 STAINLESS STEEL TRAYS (shelves) mm 375x300, digital display, temperature adjustable from 35 ° to 70 ° C, V.230 / 1, Kw.0,5, Shipping to be calculed. | CODE      | DESCRIPTION                                        | PRICE/DELIVERY                       |
|--------------------------------------------------------------------------------------------------------------------------------------------------------------------------------------------|-----------|----------------------------------------------------|--------------------------------------|
| dim.mm.345x450x315h  Delivery from 4 to 9 days                                                                                                                                             | HF-229064 | (Shelves) mm 375x300, digital display, temperature | VAT escluded Shipping to be calculed |

## PROFESSIONAL DESCRIPTION

DRYER with 7 TRAYS (shelves) of mm 375x300, for drying VEGETABLES, AROMATIC HERBS, MEAT, FISH, etc:

- polypropylene structure ;
- $\circ$  automatic fans distribute the hot air for a uniform result;
- $\circ$  equipped with 7 stainless steel trays of 375x300 mm which can hold up to 500 grams each ;
- trays are equidistant and are easy to remove and clean;
- $\circ~$  thanks to the transparent door it is possible to keep an eye on the drying process;
- $\circ~$  equipped with  ${\bf a}$   ${\bf transparent}$   ${\bf base}$  to collect the residue on the bottom.
- $\circ$  digital display , temperature adjustable from 35  $^{\circ}$  to 70  $^{\circ}$  C ;
- timer settable up to 24 hours at 30 minute intervals.