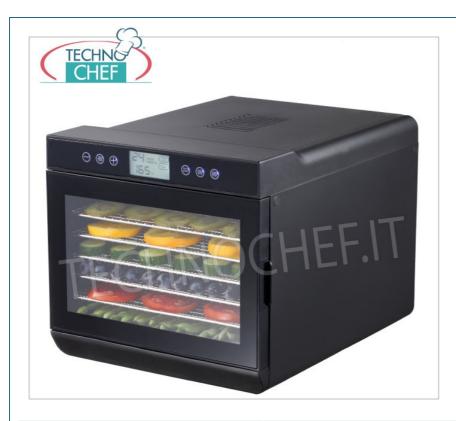

Services and Technologies for professional catering since 1973

| HF-229064 DRYER for VEGETABLES with 7 STAINLESS STEEL TRAYS (shelves) mm 375x300, digital display, temperature adjustable from 35 ° to 70 ° C, V.230 / 1, Kw.0,5, Shipping to be calculed. | CODE      | DESCRIPTION                                        | PRICE/DELIVERY                       |
|--------------------------------------------------------------------------------------------------------------------------------------------------------------------------------------------|-----------|----------------------------------------------------|--------------------------------------|
| dim.mm.345x450x315h  Delivery from 4 to 9 days                                                                                                                                             | HF-229064 | (Shelves) mm 375x300, digital display, temperature | VAT escluded Shipping to be calculed |

## PROFESSIONAL DESCRIPTION

DRYER with 7 TRAYS (shelves) of mm 375x300, for drying VEGETABLES, AROMATIC HERBS, MEAT, FISH, etc:

- polypropylene structure ;
- $\circ$  automatic fans distribute the hot air for a uniform result;
- $\circ$  equipped with 7 stainless steel trays of 375x300 mm which can hold up to 500 grams each ;
- trays are equidistant and are easy to remove and clean;
- $\circ~$  thanks to the transparent door it is possible to keep an eye on the drying process;
- $\circ~$  equipped with  ${\bf a}$   ${\bf transparent}$   ${\bf base}$  to collect the residue on the bottom.
- $\circ$  digital display , temperature adjustable from 35  $^{\circ}$  to 70  $^{\circ}$  C ;
- timer settable up to 24 hours at 30 minute intervals.