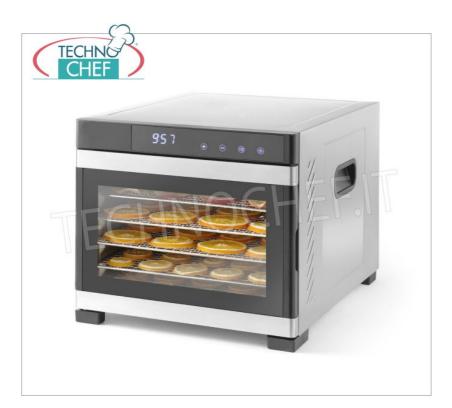

Services and Technologies for professional catering since 1973

| CODE      | DESCRIPTION                                                                                                                                                                                                      | PRICE/DELIVERY                                                             |
|-----------|------------------------------------------------------------------------------------------------------------------------------------------------------------------------------------------------------------------|----------------------------------------------------------------------------|
| HF-229033 | DRIER for FRUITS and VEGETABLES with 6 STAINLESS STEEL TRAYS (shelves) of mm 327x330, digital control panel, temperature adjustable from 35 $^\circ$ C to 70 $^\circ$ C, V.230 / 1, Kw.0,65, dim.mm.340x450x311h | € 148,60  VAT escluded  Shipping to be calculed  Delivery from 4 to 9 days |

## DRYER with 6 TRAYS (shelves) of mm 327x330, to dry FRUIT, VEGETABLES, AROMATIC HERBS, MEAT, FISH, etc:

- stainless steel structure;
- silent fans circulate the hot air for a uniformly dry result without the need to rotate the trays;
- equipped with 6 327x330 mm stainless steel trays;
- the trays are spaced evenly and are easy to remove and clean;
- thanks to **the transparent door it** is possible to keep an eye on the drying process;
- digital control panel;
- $\circ\,$  temperature adjustable from 35  $^{\circ}$  C to 75  $^{\circ}$  C in 5  $^{\circ}$  increments ;
- $\circ\,$  timer adjustable up to 24 hours in 30 minute increments.