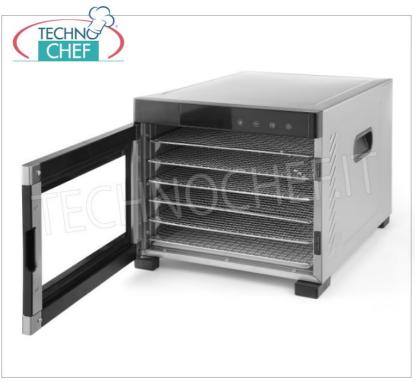

Services and Technologies for professional catering since 1973

| CODE      | DESCRIPTION                                                                                                                                                                                                      | PRICE/DELIVERY                                                             |
|-----------|------------------------------------------------------------------------------------------------------------------------------------------------------------------------------------------------------------------|----------------------------------------------------------------------------|
| HF-229033 | DRIER for FRUITS and VEGETABLES with 6 STAINLESS STEEL TRAYS (shelves) of mm 327x330, digital control panel, temperature adjustable from 35 $^\circ$ C to 70 $^\circ$ C, V.230 / 1, Kw.0,65, dim.mm.340x450x311h | € 148,60  VAT escluded  Shipping to be calculed  Delivery from 4 to 9 days |

## DRYER with 6 TRAYS (shelves) of mm 327x330, to dry FRUIT, VEGETABLES, AROMATIC HERBS, MEAT, FISH, etc:

- stainless steel structure;
- silent fans circulate the hot air for a uniformly dry result without the need to rotate the trays;
- equipped with 6 327x330 mm stainless steel trays;
- the trays are spaced evenly and are easy to remove and clean;
- thanks to **the transparent door it** is possible to keep an eye on the drying process;
- digital control panel;
- $\circ\,$  temperature adjustable from 35  $^{\circ}$  C to 75  $^{\circ}$  C in 5  $^{\circ}$  increments ;
- $\circ\,$  timer adjustable up to 24 hours in 30 minute increments.