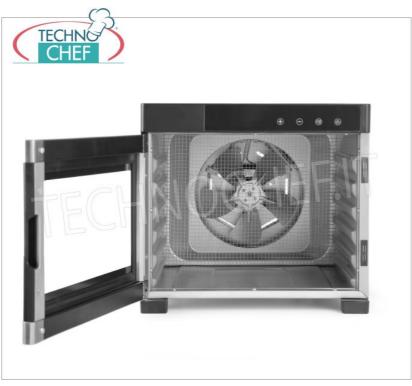

## DRYER with 6 TRAYS (shelves) of mm 327x330, to dry FRUIT, VEGETABLES, AROMATIC HERBS, MEAT, FISH, etc:

- stainless steel structure;
- silent fans circulate the hot air for a uniformly dry result without the need to rotate the trays;
- equipped with 6 327x330 mm stainless steel trays;
- the trays are spaced evenly and are easy to remove and clean;
- thanks to **the transparent door it** is possible to keep an eye on the drying process;
- digital control panel;
- $\circ\,$  temperature adjustable from 35  $^{\circ}$  C to 75  $^{\circ}$  C in 5  $^{\circ}$  increments ;
- $\circ\,$  timer adjustable up to 24 hours in 30 minute increments.