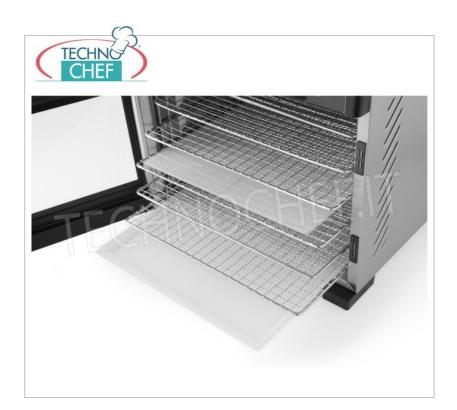

## DRYER with 6 TRAYS (shelves) of mm 327x330, to dry FRUIT, VEGETABLES, AROMATIC HERBS, MEAT, FISH, etc:

- stainless steel structure;
- silent fans circulate the hot air for a uniformly dry result without the need to rotate the trays;
- equipped with 6 327x330 mm stainless steel trays;
- the trays are spaced evenly and are easy to remove and clean;
- thanks to **the transparent door it** is possible to keep an eye on the drying process;
- digital control panel;
- $\circ\,$  temperature adjustable from 35  $^{\circ}$  C to 75  $^{\circ}$  C in 5  $^{\circ}$  increments ;
- $\circ\,$  timer adjustable up to 24 hours in 30 minute increments.