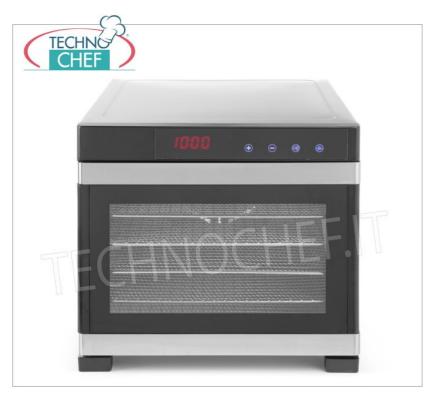

Services and Technologies for professional catering since 1973

| CODE      | DESCRIPTION                                                                                                                                                                                                      | PRICE/DELIVERY                                                             |
|-----------|------------------------------------------------------------------------------------------------------------------------------------------------------------------------------------------------------------------|----------------------------------------------------------------------------|
| HF-229033 | DRIER for FRUITS and VEGETABLES with 6 STAINLESS STEEL TRAYS (shelves) of mm 327x330, digital control panel, temperature adjustable from 35 $^\circ$ C to 70 $^\circ$ C, V.230 / 1, Kw.0,65, dim.mm.340x450x311h | € 148,60  VAT escluded  Shipping to be calculed  Delivery from 4 to 9 days |

## DRYER with 6 TRAYS (shelves) of mm 327x330, to dry FRUIT, VEGETABLES, AROMATIC HERBS, MEAT, FISH, etc:

- stainless steel structure;
- silent fans circulate the hot air for a uniformly dry result without the need to rotate the trays;
- equipped with 6 327x330 mm stainless steel trays;
- the trays are spaced evenly and are easy to remove and clean;
- thanks to **the transparent door it** is possible to keep an eye on the drying process;
- digital control panel;
- $\circ\,$  temperature adjustable from 35  $^{\circ}$  C to 75  $^{\circ}$  C in 5  $^{\circ}$  increments ;
- $\circ\,$  timer adjustable up to 24 hours in 30 minute increments.