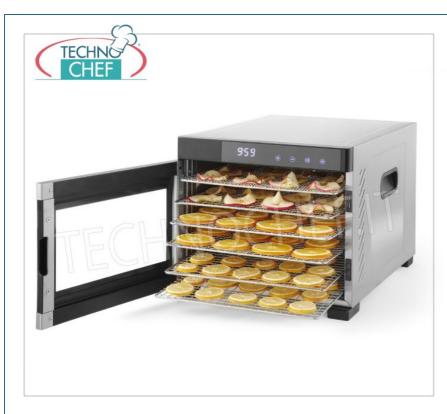

Services and Technologies for professional catering since 1973

| CODE      | DESCRIPTION                                                                                                                                                                                                      | PRICE/DELIVERY                                                             |
|-----------|------------------------------------------------------------------------------------------------------------------------------------------------------------------------------------------------------------------|----------------------------------------------------------------------------|
| HF-229033 | DRIER for FRUITS and VEGETABLES with 6 STAINLESS STEEL TRAYS (shelves) of mm 327x330, digital control panel, temperature adjustable from 35 $^\circ$ C to 70 $^\circ$ C, V.230 / 1, Kw.0,65, dim.mm.340x450x311h | € 148,60  VAT escluded  Shipping to be calculed  Delivery from 4 to 9 days |

## DRYER with 6 TRAYS (shelves) of mm 327x330, to dry FRUIT, VEGETABLES, AROMATIC HERBS, MEAT, FISH, etc:

- stainless steel structure;
- silent fans circulate the hot air for a uniformly dry result without the need to rotate the trays;
- equipped with 6 327x330 mm stainless steel trays;
- the trays are spaced evenly and are easy to remove and clean;
- thanks to **the transparent door it** is possible to keep an eye on the drying process;
- digital control panel;
- $\circ\,$  temperature adjustable from 35  $^{\circ}$  C to 75  $^{\circ}$  C in 5  $^{\circ}$  increments ;
- $\circ\,$  timer adjustable up to 24 hours in 30 minute increments.