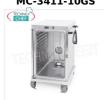

### MC-3421-10GS

# Technochef - VENTILATED HOT TROLLEY for temperature maintenance 10 TRAYS GN 2/1, Mod. 3421-10GS

HOT TROLLEY Ventilated for Temperature Maintenance, capacity 10 GN 2/1 TRAYS (mm 650x530), temp. + 65 ° / + 90 ° - SUPPORTS with PRINTED GUIDES, pitch 5.5 mm, HUMIDIFIER, V.230 / 1, Kw. 1.6, dim.mm.720x920x1100h

# € 2.117,58

VAT escluded
Shipping to be calculed

**Delivery** from 8 to 15 days