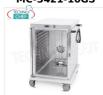

### MC-3411-10GS

# Technochef - VENTILATED HOT TROLLEY for temperature maintenance 10 TRAYS GN 1/1, Mod.3411-10GS

HOT TROLLEY Ventilated for temperature maintenance, capacity 10 TRAYS GN 1/1 (mm.325x530), temp.+65°/+90° - SUPPORTS with PRINTED GUIDES pitch 5,5 mm, HUMIDIFIER, V.230/1, Kw .1,6, dim.mm.480x800x1100h

# € 1.920,89

VAT escluded
Shipping to be calculed

Delivery from 8 to 15 days