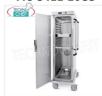

#### MC-3411-20GS

# Technochef - VENTILATED HOT TROLLEY for temperature maintenance 20 TRAYS GN 1/1, Mod.3411-20GS

HOT TROLLEY Ventilated for Temperature Maintenance, capacity 20 TRAYS GN 1/1 (mm.325x530), temp.+65°/+90° - SUPPORTS with PRINTED GUIDES pitch 5,5 mm, HUMIDIFIER, V.230/1, Kw .1,6, dim.mm.480x800x1660h

### € 2.303,85

VAT escluded
Shipping to be calculed

Delivery from 8 to 15 days