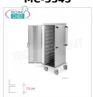

### MC-3345

### Tray Trolley with Universal Guides, for 10 Gastro-Norm and Euro-Norm 1/1 TRAYS

Self / service tray trolley with universal guides for 10 Gastro-Norm and Euro-Norm trays, dim. 520x600x1590h mm

### € 790,66

VAT escluded
Shipping to be calculed

Delivery from 8 to 15 days