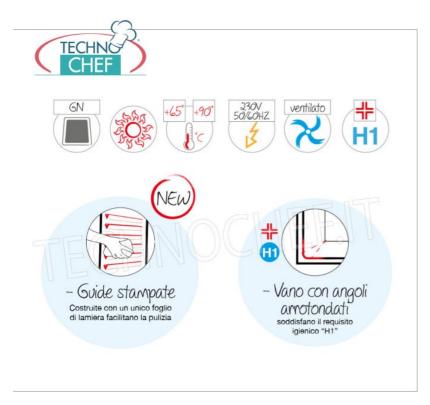

## Services and Technologies for professional catering since 1973

| frequency (Hz)<br>motor power capacity (Kw) |                                                   | 5060                                                                                                                                                 |                                                    |
|---------------------------------------------|---------------------------------------------------|------------------------------------------------------------------------------------------------------------------------------------------------------|----------------------------------------------------|
| breadth (mm)                                |                                                   | 1,6                                                                                                                                                  |                                                    |
|                                             | depth (mm)                                        | 480<br>800                                                                                                                                           |                                                    |
|                                             | height (mm)                                       |                                                                                                                                                      |                                                    |
|                                             | <u> </u>                                          |                                                                                                                                                      |                                                    |
|                                             | TECHNIC                                           | AL CARD                                                                                                                                              |                                                    |
| CODE/PICTURES                               |                                                   | DESCRIPTION                                                                                                                                          | PRICE/DELIVER                                      |
| MC-A0170                                    |                                                   |                                                                                                                                                      | € 26,86<br>VAT escluded<br>Shipping to be calculed |
|                                             |                                                   | <b>Technochef - STAINLESS STEEL WIRE GRID GN</b><br><b>1/1, Mod.A0170</b><br>1/1 Gastro-Norm stainless steel wire grid (530x325 mm).                 |                                                    |
|                                             |                                                   |                                                                                                                                                      |                                                    |
| MC-E*                                       |                                                   | <b>Technochef - SET 4 ELASTIC WHEELS, 2 with</b><br><b>BRAKE</b><br>Set of 4 elastic wheels, 2 of which with brake, for uneven<br>floors or outdoors |                                                    |
|                                             |                                                   |                                                                                                                                                      |                                                    |
|                                             | <b>BRAKE</b><br>Set of 4 elastic wheel            |                                                                                                                                                      |                                                    |
| <b>МС-МА</b>                                | <b>Technochef - CLOS</b><br>Locking handle with k | SING HANDLE with LOCK                                                                                                                                | € 70,61<br>VAT escluded<br>Shipping to be calculed |
|                                             |                                                   |                                                                                                                                                      | Delivery from 4 to 9 days                          |