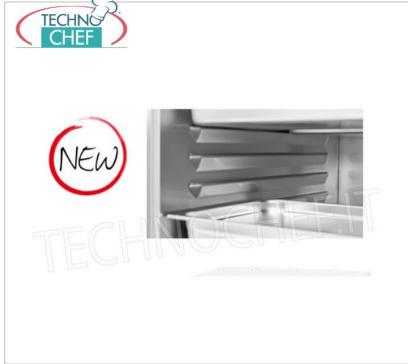

## Services and Technologies for professional catering since 1973

| frequency (Hz)<br>motor power capacity (Kw) |                                                   | 5060                                                                                                                                                 |                                                    |
|---------------------------------------------|---------------------------------------------------|------------------------------------------------------------------------------------------------------------------------------------------------------|----------------------------------------------------|
| breadth (mm)                                |                                                   | 1,6                                                                                                                                                  |                                                    |
|                                             | depth (mm)                                        | 480<br>800                                                                                                                                           |                                                    |
|                                             | height (mm)                                       |                                                                                                                                                      |                                                    |
|                                             | <u> </u>                                          |                                                                                                                                                      |                                                    |
|                                             | TECHNIC                                           | AL CARD                                                                                                                                              |                                                    |
| CODE/PICTURES                               |                                                   | DESCRIPTION                                                                                                                                          | PRICE/DELIVER                                      |
| MC-A0170                                    |                                                   |                                                                                                                                                      | € 26,86<br>VAT escluded<br>Shipping to be calculed |
|                                             |                                                   | <b>Technochef - STAINLESS STEEL WIRE GRID GN</b><br><b>1/1, Mod.A0170</b><br>1/1 Gastro-Norm stainless steel wire grid (530x325 mm).                 |                                                    |
|                                             |                                                   |                                                                                                                                                      |                                                    |
| MC-E*                                       |                                                   | <b>Technochef - SET 4 ELASTIC WHEELS, 2 with</b><br><b>BRAKE</b><br>Set of 4 elastic wheels, 2 of which with brake, for uneven<br>floors or outdoors |                                                    |
|                                             |                                                   |                                                                                                                                                      |                                                    |
|                                             | <b>BRAKE</b><br>Set of 4 elastic wheel            |                                                                                                                                                      |                                                    |
| <b>МС-МА</b>                                | <b>Technochef - CLOS</b><br>Locking handle with k | SING HANDLE with LOCK                                                                                                                                | € 70,61<br>VAT escluded<br>Shipping to be calculed |
|                                             |                                                   |                                                                                                                                                      | Delivery from 4 to 9 days                          |