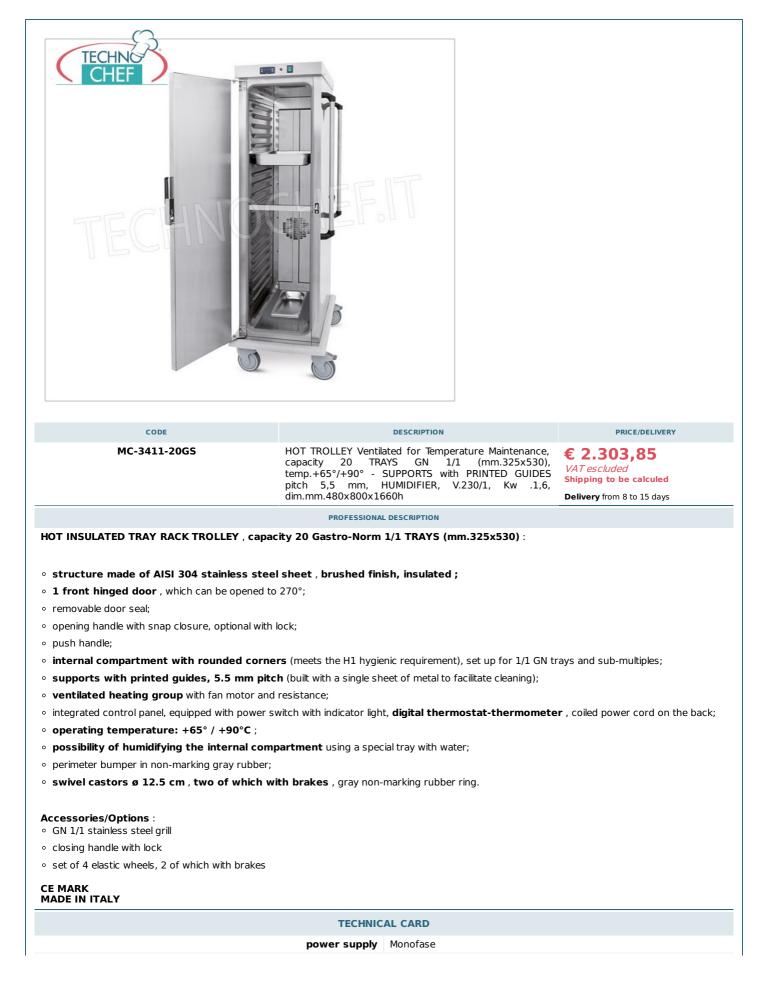

## Services and Technologies for professional catering since 1973

| frequency (Hz)<br>motor power capacity (Kw) |                                                   | 5060                                                                                                                                                 |                                                    |
|---------------------------------------------|---------------------------------------------------|------------------------------------------------------------------------------------------------------------------------------------------------------|----------------------------------------------------|
| breadth (mm)                                |                                                   | 1,6                                                                                                                                                  |                                                    |
|                                             | depth (mm)                                        | 480<br>800                                                                                                                                           |                                                    |
|                                             | height (mm)                                       |                                                                                                                                                      |                                                    |
|                                             | <u> </u>                                          |                                                                                                                                                      |                                                    |
|                                             | TECHNIC                                           | AL CARD                                                                                                                                              |                                                    |
| CODE/PICTURES                               |                                                   | DESCRIPTION                                                                                                                                          | PRICE/DELIVER                                      |
| MC-A0170                                    |                                                   |                                                                                                                                                      | € 26,86<br>VAT escluded<br>Shipping to be calculed |
|                                             |                                                   | <b>Technochef - STAINLESS STEEL WIRE GRID GN</b><br><b>1/1, Mod.A0170</b><br>1/1 Gastro-Norm stainless steel wire grid (530x325 mm).                 |                                                    |
|                                             |                                                   |                                                                                                                                                      |                                                    |
| MC-E*                                       |                                                   | <b>Technochef - SET 4 ELASTIC WHEELS, 2 with</b><br><b>BRAKE</b><br>Set of 4 elastic wheels, 2 of which with brake, for uneven<br>floors or outdoors |                                                    |
|                                             |                                                   |                                                                                                                                                      |                                                    |
|                                             | <b>BRAKE</b><br>Set of 4 elastic wheel            |                                                                                                                                                      |                                                    |
| <b>МС-МА</b>                                | <b>Technochef - CLOS</b><br>Locking handle with k | SING HANDLE with LOCK                                                                                                                                | € 70,61<br>VAT escluded<br>Shipping to be calculed |
|                                             |                                                   |                                                                                                                                                      | Delivery from 4 to 9 days                          |