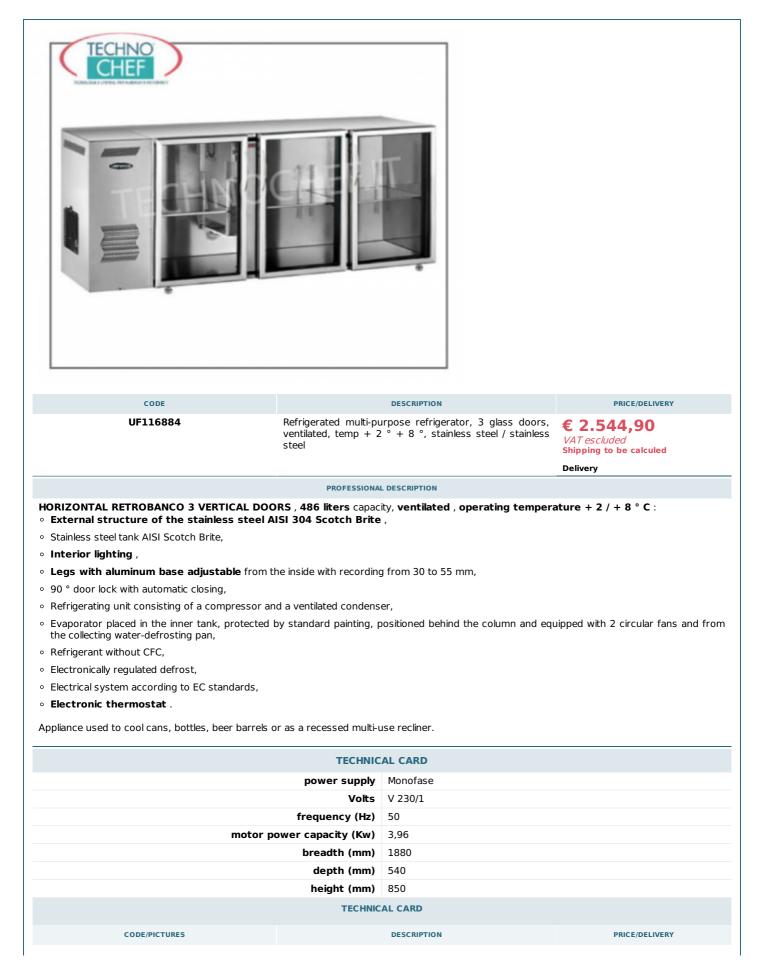

Services and Technologies for professional catering since 1973

| UF111630     | Supplement for motor inversion<br>Supplement for motor inversion                                                                                           | € 66,64<br>VAT escluded<br>Shipping to be calculed  |
|--------------|------------------------------------------------------------------------------------------------------------------------------------------------------------|-----------------------------------------------------|
|              |                                                                                                                                                            | Delivery from 4 to 9 days                           |
| UF119443<br> | Supplement for stainless steel worktop                                                                                                                     | € 258,14<br>VAT escluded<br>Shipping to be calculed |
|              |                                                                                                                                                            | Delivery from 4 to 9 days                           |
| UF141679<br> | Supplement for group of 2 glazed drawers<br>Supplement for group of 2 glazed drawers, including 2<br>steel separators per drawer (90 Kg - Fulterer)        | € 609,35<br>VAT escluded<br>Shipping to be calculed |
|              |                                                                                                                                                            | Delivery from 4 to 9 days                           |
| UF141680     | <b>Supplement for group of 3 glazed drawers</b><br>Supplement for group of 3 glazed drawers, including 2<br>steel separators per drawer (90 Kg - Fulterer) | € 895,47<br>VAT escluded<br>Shipping to be calculed |
|              |                                                                                                                                                            | Delivery from 4 to 9 days                           |