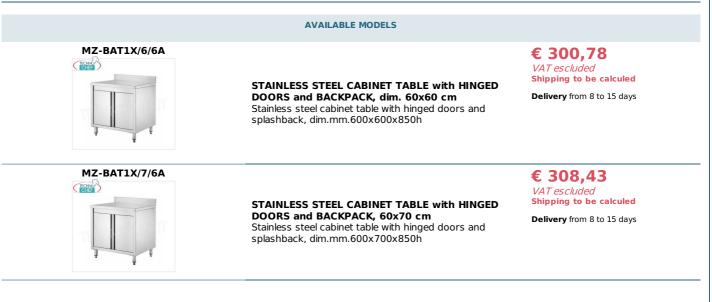

## PROFESSIONAL DESCRIPTION

CABINET TABLE with HINGED DOORS and BACKPACK, RANGE with depth from 700 mm and length from 600 to 800 mm :

- stainless steel structure ;
- worktop in AISI 304 stainless steel ;
- adjustable intermediate shelf with Omega reinforcement ;
- honeycomb backsplash h 100 mm;
- honeycomb doors;
- stainless steel rear panel with hinged doors;
- adjustable feet.