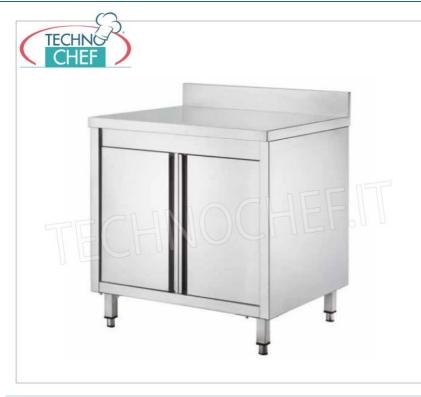

## PROFESSIONAL DESCRIPTION

CABINET TABLE with HINGED DOORS and BACKPACK, RANGE with depth from 700 mm and length from 600 to 800 mm :

- stainless steel structure ;
- worktop in AISI 304 stainless steel ;
- adjustable intermediate shelf with Omega reinforcement ;
- honeycomb backsplash h 100 mm;
- honeycomb doors;
- stainless steel rear panel with hinged doors;
- adjustable feet.