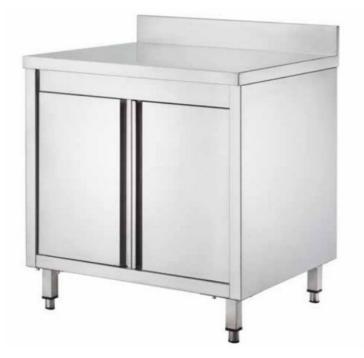

## PROFESSIONAL DESCRIPTION

CABINET TABLE with HINGED DOORS and BACKPACK, RANGE with depth from 700 mm and length from 600 to 800 mm :

- stainless steel structure ;
- worktop in AISI 304 stainless steel ;
- adjustable intermediate shelf with Omega reinforcement ;
- honeycomb backsplash h 100 mm;
- honeycomb doors;
- stainless steel rear panel with hinged doors;
- adjustable feet.