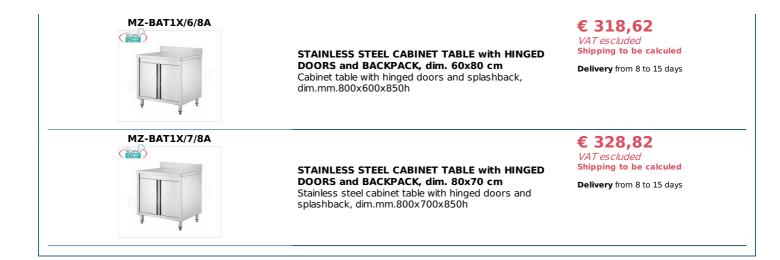

## PROFESSIONAL DESCRIPTION

CABINET TABLE with HINGED DOORS and BACKPACK, RANGE with depth from 700 mm and length from 600 to 800 mm :

- stainless steel structure ;
- worktop in AISI 304 stainless steel ;
- adjustable intermediate shelf with Omega reinforcement ;
- honeycomb backsplash h 100 mm;
- honeycomb doors;
- stainless steel rear panel with hinged doors;
- adjustable feet.