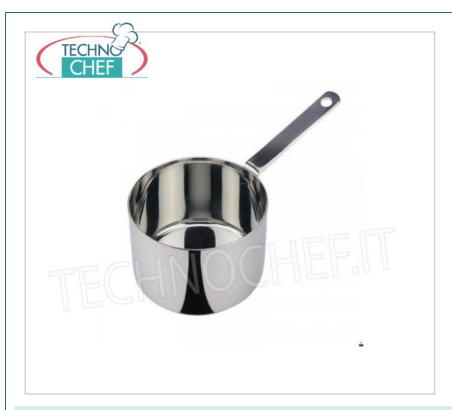

# MRN-126135

**Ilsa - LOW CASSEROLE INOX 1 handle, Ø 7 cm** CASSEROLE Low 1 handle, Monoportions Collection, in STAINLESS STEEL, diameter 70 mm, high 35 mm.

€ 4,73

VAT escluded

Shipping to be calculed

**Delivery** from 4 to 9 days