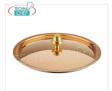

# Technochef - TRIPLE LAYER COPPER COVER, Ø 28 cm

Triple layer copper lid, stainless steel interior, Series 15500, diameter 280 mm

€ 48,85

VAT escluded
Shipping to be calculed

**Delivery** from 4 to 9 days