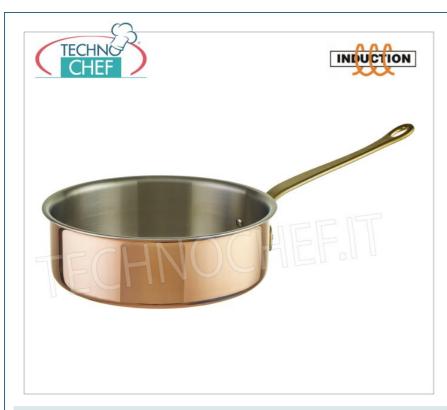

### PROFESSIONAL DESCRIPTION

Low Casserole in TRIPLE LAYER COPPER with 1 handle, Series 15500, suitable for INDUCTION PLATES, COMPLETE RANGE with  $\emptyset$  from 200 mm to 280 mm:

- ideal for cooking and serving in the same container;
- a work tool with a body made up of three metals , copper , aluminum and steel ;
- a mix for a homogeneous and sweet thermal diffusion that ensures cooking without attacking food, preserving its nutritional properties
  and organoleptic characteristics;
- internal stainless steel sheet , practical and easy to clean;
- $\circ~$  intermediate layer in aluminum , light and excellent heat conductor;
- polished finish copper exterior, a tradition in the kitchen, fascinating and beautiful to see;
- solid brass handles and handles assembled with strong section rivets;
- $\circ\,$  suitable for use on all burners including induction .