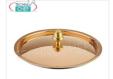

## Technochef - TRIPLE LAYER COPPER COVER, Ø 24 cm

Triple layer copper cover, stainless steel interior, Series 15500, diameter 240 mm