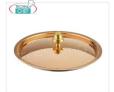

### Technochef - TRIPLE LAYER COPPER COVER, Ø 20 cm

Triple layer copper lid, stainless steel interior, Series 15500, diameter 200 mm