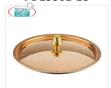

#### PD15561-20

# Technochef - TRIPLE LAYER COPPER COVER, Ø 20 cm

Triple layer copper lid, stainless steel interior, Series 15500, diameter 200 mm

#### PD15561-24

# Technochef - TRIPLE LAYER COPPER COVER, Ø 24 cm

Triple layer copper cover, stainless steel interior, Series 15500, diameter 240 mm

#### PD15561-28

# Technochef - TRIPLE LAYER COPPER COVER, Ø 28 cm

Triple layer copper lid, stainless steel interior, Series 15500, diameter 280 mm