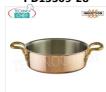

#### PD15509-28

# Technochef - Low casserole in TRIPLE LAYER COPPER, 2 handles, Ø 28 cm

Low casserole in TRIPLE LAYER COPPER 2 handles, stainless steel interior, 15500 Series, suitable for INDUCTION PLATES, capacity 5.5 liters, diameter 280 mm, height 90 mm.