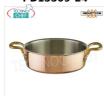

#### PD15509-24

# Technochef - Low casserole in TRIPLE LAYER COPPER, 2 handles, Ø 24 cm Low casserole in TRIPLE LAYER COPPER 2 handles,

Low casserole in TRIPLE LAYER COPPER 2 handles, stainless steel interior, 15500 Series, suitable for INDUCTION PLATES, capacity lt.3,6, diameter 240 mm, height 80 mm.