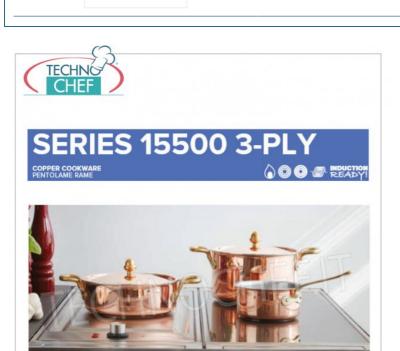

#### PROFESSIONAL DESCRIPTION

TRIPLE LAYER COPPER Low Casserole with 2 handles, Series 15500, suitable for INDUCTION PLATES, COMPLETE RANGE with  $\emptyset$  from 200 mm to 280 mm:

- ideal for cooking and serving in the same container;
- a work tool with a body made up of three metals , copper , aluminum and steel ;
- a mix for a homogeneous and sweet thermal diffusion that ensures cooking without attacking food, preserving its nutritional properties and organoleptic characteristics;
- $\circ\hspace{0.1cm}$  internal stainless steel sheet , practical and easy to clean;
- intermediate layer in aluminum, light and excellent heat conductor;
- polished finish copper exterior, a tradition in the kitchen, fascinating and beautiful to see;
- solid brass handles and handles assembled with strong section rivets;
- $\circ\,$  suitable for use on all burners including induction .

#### **AVAILABLE MODELS**

### PD15509-20

# Technochef - Low casserole in TRIPLE LAYER COPPER, 2 handles, Ø 20 cm

Low casserole in TRIPLE LAYER COPPER 2 handles, stainless steel interior, 15500 Series, suitable for INDUCTION PLATES, capacity 2.2 I, diameter 200 mm, height 70 mm.

#### PD15509-24

# Technochef - Low casserole in TRIPLE LAYER COPPER, 2 handles, Ø 24 cm Low casserole in TRIPLE LAYER COPPER 2 handles,

Low casserole in TRIPLE LAYER COPPER 2 handles, stainless steel interior, 15500 Series, suitable for INDUCTION PLATES, capacity lt.3,6, diameter 240 mm, height 80 mm.

#### PD15509-28

# Technochef - Low casserole in TRIPLE LAYER COPPER, 2 handles, Ø 28 cm

Low casserole in TRIPLE LAYER COPPER 2 handles, stainless steel interior, 15500 Series, suitable for INDUCTION PLATES, capacity 5.5 liters, diameter 280 mm, height 90 mm.