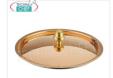

#### PD15561-20

# Technochef - TRIPLE LAYER COPPER COVER, Ø 20 cm

Triple layer copper lid, stainless steel interior, Series 15500, diameter 200 mm

#### PD15561-24

# Technochef - TRIPLE LAYER COPPER COVER, Ø 24 cm

Triple layer copper cover, stainless steel interior, Series 15500, diameter 240 mm

#### PD15561-28

# Technochef - TRIPLE LAYER COPPER COVER, Ø 28 cm

Triple layer copper lid, stainless steel interior, Series 15500, diameter 280 mm