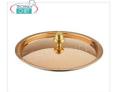

#### PD15561-20

# Technochef - TRIPLE LAYER COPPER COVER, Ø 20 cm

Triple layer copper lid, stainless steel interior, Series 15500, diameter 200 mm

#### PD15561-24

# Technochef - TRIPLE LAYER COPPER COVER, Ø 24 cm

Triple layer copper cover, stainless steel interior, Series 15500, diameter 240 mm

#### PD15561-28

# Technochef - TRIPLE LAYER COPPER COVER, Ø 28 cm

Triple layer copper lid, stainless steel interior, Series 15500, diameter 280 mm