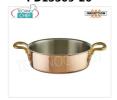

### PD15509-20

# Technochef - Low casserole in TRIPLE LAYER COPPER, 2 handles, Ø 20 cm

Low casserole in TRIPLE LAYER COPPER 2 handles, stainless steel interior, 15500 Series, suitable for INDUCTION PLATES, capacity 2.2 I, diameter 200 mm, height 70 mm.