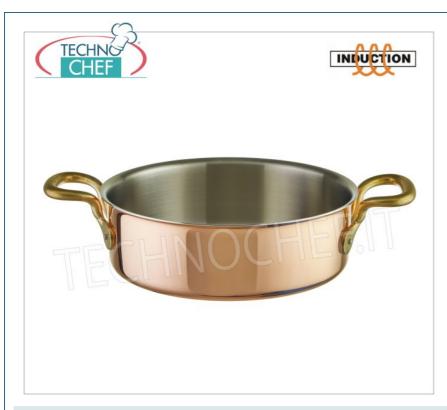

#### PROFESSIONAL DESCRIPTION

TRIPLE LAYER COPPER Low Casserole with 2 handles, Series 15500, suitable for INDUCTION PLATES, COMPLETE RANGE with  $\emptyset$  from 200 mm to 280 mm:

- ideal for cooking and serving in the same container;
- a work tool with a body made up of three metals , copper , aluminum and steel ;
- a mix for a homogeneous and sweet thermal diffusion that ensures cooking without attacking food, preserving its nutritional properties and organoleptic characteristics;
- $\circ\hspace{0.1cm}$  internal stainless steel sheet , practical and easy to clean;
- intermediate layer in aluminum, light and excellent heat conductor;
- polished finish copper exterior, a tradition in the kitchen, fascinating and beautiful to see;
- solid brass handles and handles assembled with strong section rivets;
- $\circ\,$  suitable for use on all burners including induction .

#### **AVAILABLE MODELS**