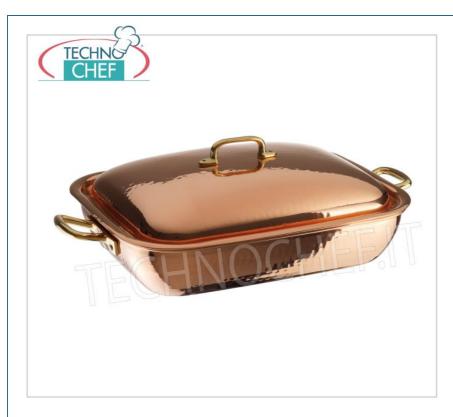

Services and Technologies for professional catering since 1973

| CODE       | DESCRIPTION                                                                                        | PRICE/DELIVERY                                  |
|------------|----------------------------------------------------------------------------------------------------|-------------------------------------------------|
| PD15343-36 | COPPER rectangular pan with lid, tin-plated interior, Series 15300, dim.mm.380x280, height 110 mm. | € 346,47  VAT escluded  Shipping to be calculed |
|            |                                                                                                    | <b>Delivery</b> from 4 to 9 days                |

## PROFESSIONAL DESCRIPTION

COPPER rectangular saucepan with lid, Series 15300, dim.mm.380x280, height 110 mm:

- $\circ~$  solid copper , 1.5 to 2.5 mm thick internally hand- tinned on the flame;
- handles in mirror polished solid brass and assembled with strong section rivets;
- suitable for use on all burners (except induction).

## CE mark Made in Italy

|   | Made in Italy     |      |
|---|-------------------|------|
|   | TECHNICAL CARD    |      |
|   | gross weight (Kg) | 4,30 |
|   | breadth (mm)      | 380  |
|   | depth (mm)        | 280  |
|   | height (mm)       | 110  |
| П |                   |      |