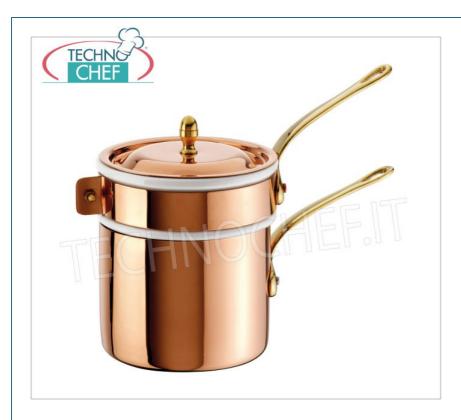

## PROFESSIONAL DESCRIPTION

COPPER bain marie with porcelain cup, Series 15400, diameter 160 mm, height 170 mm:

- $\circ~$  solid copper , 1.5 to 2.5 mm thick internally hand- tinned on the flame;
- handles and handles in mirror polished solid brass and assembled with strong section rivets;
- suitable for use on all burners (except induction).

## CE mark Made in Italy

| Made in Italy     |      |  |
|-------------------|------|--|
| TECHNICAL CARD    |      |  |
| gross weight (Kg) | 3,95 |  |
| breadth (mm)      | 160  |  |
| depth (mm)        | 260  |  |
| height (mm)       | 110  |  |
|                   |      |  |