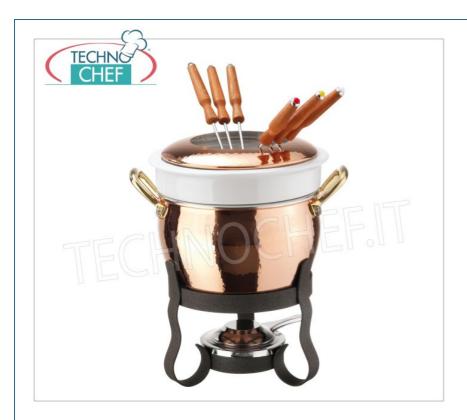

Services and Technologies for professional catering since 1973

| CODE       | DESCRIPTION                                                                                               | PRICE/DELIVERY                                                             |
|------------|-----------------------------------------------------------------------------------------------------------|----------------------------------------------------------------------------|
| PD15430-11 | COPPER fondue set with forks included, Tin-plated interior, Series 15400, diameter 160 mm, height 260 mm. | € 264,33  VAT escluded  Shipping to be calculed  Delivery from 4 to 9 days |

## PROFESSIONAL DESCRIPTION

COPPER Fondue set with forks included, Series 15400, diameter 160 mm, height 260 mm:

- $\circ~$  solid copper , 1.5 to 2.5 mm thick internally hand- tinned on the flame;
- handles in mirror polished solid brass and assembled with strong section rivets;
- $\circ~$  suitable for use on all burners (except induction).

## CE mark Made in Italy

| indue in Italy           |        |  |
|--------------------------|--------|--|
| TECHNICAL CARD           |        |  |
| gross weight (K <u>o</u> | 3,30   |  |
| breadth (mn              | 1) 160 |  |
| depth (mn                | 260    |  |
| height (mn               | 260    |  |
|                          |        |  |