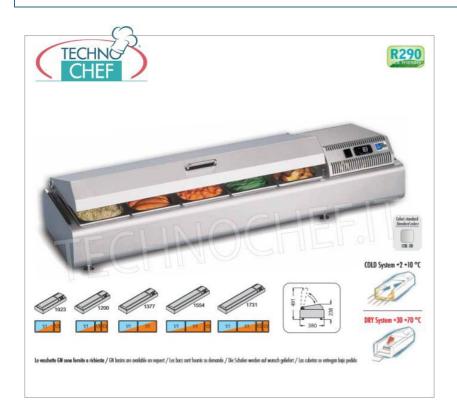

#### PROFESSIONAL DESCRIPTION

REFRIGERATED COUNTER SHOWCASE with CURVED STAINLESS STEEL LID, COMPLETE RANGE with length from 1023 mm to 1731 mm:

- stainless steel structure ;
- curved stainless steel lid;
- maximum capacity containers : GN 1/4-1/3-1/2-2/3-1/1-1/6-1/9 H. max100 mm (not included);
- operating temperature +2°/+10°C;
- static refrigeration;
- type of manual defrost;
- · evaporation of defrost water;
- R290 Eco refrigerant gas .

# Technochef - REFRIGERATED COUNTER SHOWCASE with STAINLESS STEEL LID, 1023 mm long

Countertop refrigerated display case with curved stainless steel lid, container capacity: all GN formats - H max 100 mm, temperature +2°/+10°C, static refrigeration, V.230/1, Kw.0.13, Weight 40 Kg, dim.mm.1023x380x238h

## Technochef - REFRIGERATED COUNTER SHOWCASE with STAINLESS STEEL LID, 1200 mm long

Countertop refrigerated display case with curved stainless steel lid, container capacity: all GN formats - H max 100 mm, temperature  $+2^{\circ}/+10^{\circ}$ C, static refrigeration, V.230/1, Kw.0.13, Weight 46 Kg, dim.mm.1200x380x238h

### Technochef - REFRIGERATED COUNTER SHOWCASE with STAINLESS STEEL LID, 1554 mm long

Countertop refrigerated display case with curved stainless steel lid, container capacity: all GN formats - H max 100 mm, temperature +2°/+10°C, static refrigeration, V.230/1, Kw.0.13, Weight 60 Kg, dim.mm.1554x380x238h