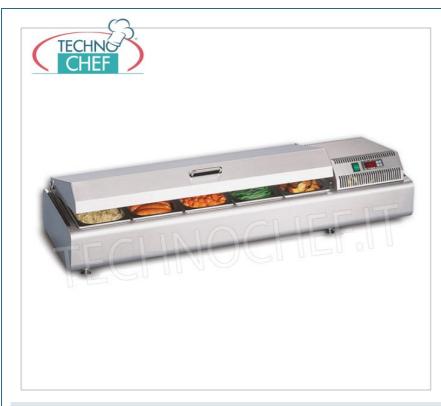

#### PROFESSIONAL DESCRIPTION

REFRIGERATED COUNTER SHOWCASE with CURVED STAINLESS STEEL LID, COMPLETE RANGE with length from 1023 mm to 1731 mm:

- stainless steel structure ;
- curved stainless steel lid;
- maximum capacity containers : GN 1/4-1/3-1/2-2/3-1/1-1/6-1/9 H. max100 mm (not included);
- operating temperature +2°/+10°C;
- static refrigeration;
- type of manual defrost;
- · evaporation of defrost water;
- R290 Eco refrigerant gas .

# Technochef - REFRIGERATED COUNTER SHOWCASE with STAINLESS STEEL LID, 1023 mm long

Countertop refrigerated display case with curved stainless steel lid, container capacity: all GN formats - H max 100 mm, temperature +2°/+10°C, static refrigeration, V.230/1, Kw.0.13, Weight 40 Kg, dim.mm.1023x380x238h