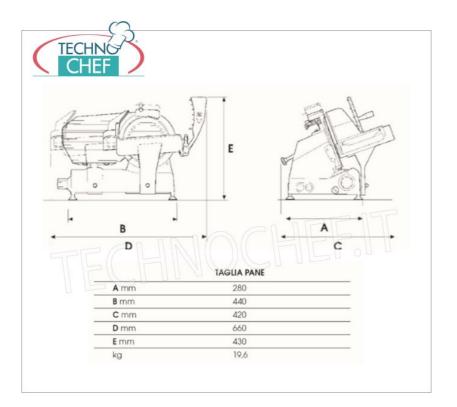

Services and Technologies for professional catering since 1973

| CODE          | DESCRIPTION                                                                                                                                       | PRICE/DELIVERY                                  |
|---------------|---------------------------------------------------------------------------------------------------------------------------------------------------|-------------------------------------------------|
| TCF024-004100 | Bread slicer, made of aluminum alloy, blade diameter 250 mm, cutting thickness 0 $\div$ 28 mm, V.230/1, Kw.0.25, Weight 19.6, dim.mm.420x440x430h | € 695,94  VAT escluded  Shipping to be calculed |
|               |                                                                                                                                                   | <b>Delivery</b> from 4 to 9 days                |

## CE MARK MADE IN ITALY

| PAPER TALE                |          |  |
|---------------------------|----------|--|
| TECHNICAL CARD            |          |  |
| power supply              | Monofase |  |
| Volts                     | V 230/1  |  |
| frequency (Hz)            | 50       |  |
| motor power capacity (Kw) | 0,25     |  |
| net weight (Kg)           | 19,6     |  |
| breadth (mm)              | 420      |  |
| depth (mm)                | 440      |  |
| height (mm)               | 430      |  |
|                           |          |  |