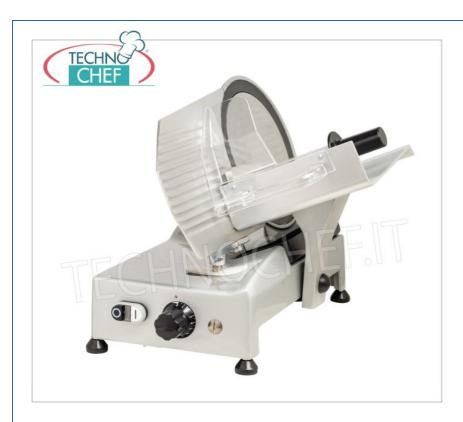

## BREAD CUTTER, Blade Ø 25 cm, Professional :

- $\circ\,$  made of anodically treated aluminum alloy ;
- ease of cleaning and absolute hygiene;
- cutting thickness regulator from 0 to 28 mm, very sensitive and allows decimal adjustment;
- $\circ\,$  plate mounted on ball bearings has exceptional smoothness and allows you to cut all types of bread;
- useful cut (LxH): 220x190 mm;
- blade revolutions per minute (rpm): 300.

## CE MARK MADE IN ITALY

| PAPER TALE                |          |  |
|---------------------------|----------|--|
| TECHNICAL CARD            |          |  |
| power supply              | Monofase |  |
| Volts                     | V 230/1  |  |
| frequency (Hz)            | 50       |  |
| motor power capacity (Kw) | 0,25     |  |
| net weight (Kg)           | 19,6     |  |
| breadth (mm)              | 420      |  |
| depth (mm)                | 440      |  |
| height (mm)               | 430      |  |
|                           |          |  |