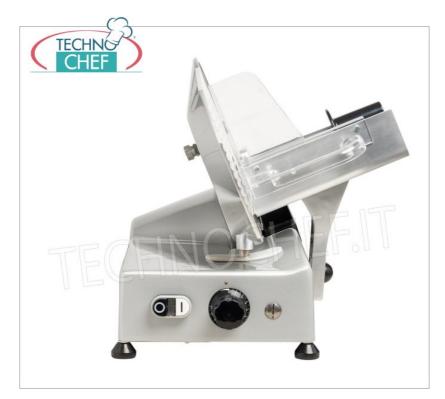

## BREAD CUTTER, Blade Ø 25 cm, Professional :

- $\circ\,$  made of anodically treated aluminum alloy ;
- ease of cleaning and absolute hygiene;
- cutting thickness regulator from 0 to 28 mm, very sensitive and allows decimal adjustment;
- $\circ\,$  plate mounted on ball bearings has exceptional smoothness and allows you to cut all types of bread;
- useful cut (LxH): 220x190 mm;
- blade revolutions per minute (rpm): 300.

## CE MARK MADE IN ITALY

| PAPER TALE                |          |  |
|---------------------------|----------|--|
| TECHNICAL CARD            |          |  |
| power supply              | Monofase |  |
| Volts                     | V 230/1  |  |
| frequency (Hz)            | 50       |  |
| motor power capacity (Kw) | 0,25     |  |
| net weight (Kg)           | 19,6     |  |
| breadth (mm)              | 420      |  |
| depth (mm)                | 440      |  |
| height (mm)               | 430      |  |
|                           |          |  |