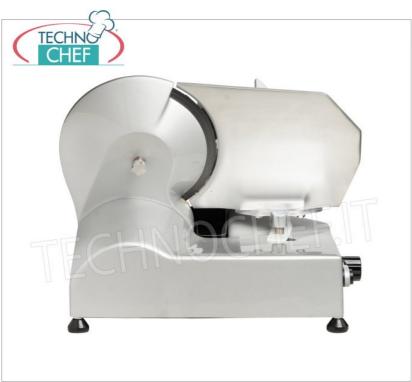

Services and Technologies for professional catering since 1973

| CODE          | DESCRIPTION                                                                                                                                       | PRICE/DELIVERY                                  |
|---------------|---------------------------------------------------------------------------------------------------------------------------------------------------|-------------------------------------------------|
| TCF024-004100 | Bread slicer, made of aluminum alloy, blade diameter 250 mm, cutting thickness 0 $\div$ 28 mm, V.230/1, Kw.0.25, Weight 19.6, dim.mm.420x440x430h | € 695,94  VAT escluded  Shipping to be calculed |
|               |                                                                                                                                                   | <b>Delivery</b> from 4 to 9 days                |

## BREAD CUTTER, Blade Ø 25 cm, Professional :

- $\circ\,$  made of anodically treated aluminum alloy ;
- ease of cleaning and absolute hygiene;
- cutting thickness regulator from 0 to 28 mm, very sensitive and allows decimal adjustment;
- $\circ\,$  plate mounted on ball bearings has exceptional smoothness and allows you to cut all types of bread;
- useful cut (LxH): 220x190 mm;
- blade revolutions per minute (rpm): 300.