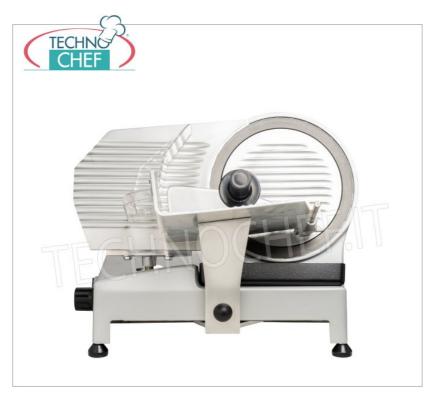

## BREAD CUTTER, Blade Ø 25 cm, Professional :

- $\circ\,$  made of anodically treated aluminum alloy ;
- ease of cleaning and absolute hygiene;
- cutting thickness regulator from 0 to 28 mm, very sensitive and allows decimal adjustment;
- $\circ\,$  plate mounted on ball bearings has exceptional smoothness and allows you to cut all types of bread;
- useful cut (LxH): 220x190 mm;
- blade revolutions per minute (rpm): 300.

## CE MARK MADE IN ITALY

| PAPER TALE                |          |  |
|---------------------------|----------|--|
| TECHNICAL CARD            |          |  |
| power supply              | Monofase |  |
| Volts                     | V 230/1  |  |
| frequency (Hz)            | 50       |  |
| motor power capacity (Kw) | 0,25     |  |
| net weight (Kg)           | 19,6     |  |
| breadth (mm)              | 420      |  |
| depth (mm)                | 440      |  |
| height (mm)               | 430      |  |
|                           |          |  |