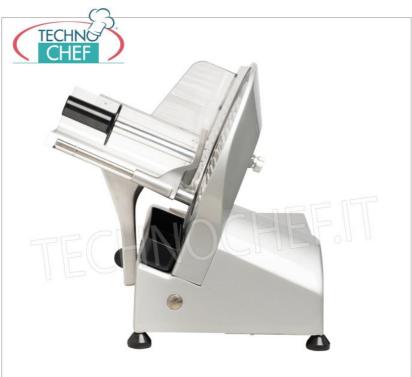

## BREAD CUTTER, Blade Ø 25 cm, Professional :

- $\circ\,$  made of anodically treated aluminum alloy ;
- ease of cleaning and absolute hygiene;
- cutting thickness regulator from 0 to 28 mm, very sensitive and allows decimal adjustment;
- $\circ\,$  plate mounted on ball bearings has exceptional smoothness and allows you to cut all types of bread;
- useful cut (LxH): 220x190 mm;
- blade revolutions per minute (rpm): 300.

## CE MARK MADE IN ITALY

| PAPER TALE                |          |  |
|---------------------------|----------|--|
| TECHNICAL CARD            |          |  |
| power supply              | Monofase |  |
| Volts                     | V 230/1  |  |
| frequency (Hz)            | 50       |  |
| motor power capacity (Kw) | 0,25     |  |
| net weight (Kg)           | 19,6     |  |
| breadth (mm)              | 420      |  |
| depth (mm)                | 440      |  |
| height (mm)               | 430      |  |
|                           |          |  |