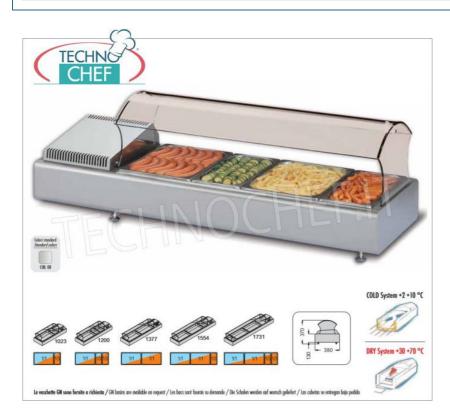

#### PROFESSIONAL DESCRIPTION

REFRIGERATED COUNTER DISPLAY CABINET with CURVED SELF-SERVICE GLASS, COMPLETE RANGE with length from 1023 mm to 1731 mm:

- stainless steel structure;
- curved self-service glass;
- o containers maximum capacity: GN 1 / 4-1 / 3-1 / 2-2 / 3-1 / 1-1 / 6-1 / 9 H. max 100 mm (not included);
- $\circ$  operating temperature + 2  $^{\circ}$  / + 10  $^{\circ}$  C;
- o static refrigeration;
- type of manual defrost;
- evaporation of defrosting water;
- R290 Eco refrigerant gas .

#### **Technochef - REFRIGERATED SHOWCASE for** COUNTER, 1023 mm long

Refrigerated counter display case with self-service curved glass, container capacity: all GN formats - H max 100 mm, temperature + 2 ° / + 10 ° C, static refrigeration, V.230 / 1, Kw.0.13, Weight 40 Kg, dim.mm.1023x380x370h

#### **Technochef - REFRIGERATED COUNTER DISPLAY** CABINET, 1554 mm long

Refrigerated counter display case with self-service curved glass, container capacity: all GN formats - H max 100 mm, temperature  $+2^{\circ}/+10^{\circ}$ C, static refrigeration, V.230/1, Kw.0.13, Weight 60 Kg, dim.mm.1554x380x370h

#### TCF318-002950

Technochef - REFRIGERATED COUNTER DISPLAY CABINET, 1731 mm long
Refrigerated counter display case with self-service curved glass, container capacity: all GN formats - H max 100 mm, temperature +2°/+10°C, static refrigeration, V.230/1, Kw.0.13, Weight 70 Kg, dim.mm.1731x380x370h