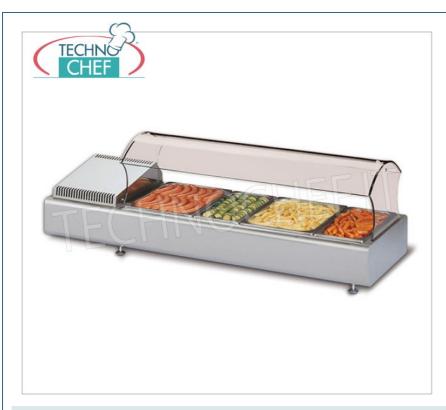

#### PROFESSIONAL DESCRIPTION

REFRIGERATED COUNTER DISPLAY CABINET with CURVED SELF-SERVICE GLASS, COMPLETE RANGE with length from 1023 mm to 1731 mm:

- stainless steel structure;
- curved self-service glass;
- o containers maximum capacity: GN 1 / 4-1 / 3-1 / 2-2 / 3-1 / 1-1 / 6-1 / 9 H. max 100 mm (not included);
- $\circ$  operating temperature + 2  $^{\circ}$  / + 10  $^{\circ}$  C;
- o static refrigeration;
- type of manual defrost;
- evaporation of defrosting water;
- R290 Eco refrigerant gas .

#### **Technochef - REFRIGERATED SHOWCASE for** COUNTER, 1023 mm long

Refrigerated counter display case with self-service curved glass, container capacity: all GN formats - H max 100 mm, temperature + 2 ° / + 10 ° C, static refrigeration, V.230 / 1, Kw.0.13, Weight 40 Kg, dim.mm.1023x380x370h