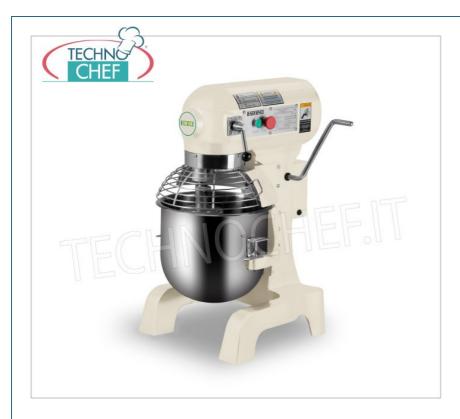

Services and Technologies for professional catering since 1973

| CODE    | DESCRIPTION                                                                                                                                                                                      | PRICE/DELIVERY                                                             |
|---------|--------------------------------------------------------------------------------------------------------------------------------------------------------------------------------------------------|----------------------------------------------------------------------------|
| FM-B10K | Planetary mixer 10 lt., EASYLINE line, with stainless steel<br>bowl, whisk and grilled lid, aluminum spiral and spatula, 3<br>speeds, V.230 / 1, Kw. 0,45, Weight 56 Kg, dim.<br>mm.452x432x606h | € 653,05  VAT escluded  Shipping to be calculed  Delivery from 4 to 9 days |

## PROFESSIONAL PLANETARY COUNTER MIXER It. 10, Single Phase, 3 SPEED:

- machines for different types of dough , such as pizza , bread , biscuits , croissants , brioches , cream puffs , sponge cake , shortcrust pastry , meringues , purees , mayonnaise , various sauces , whipped cream , etc;
- structure coated with scratch-proof paint;
- $^{\circ}\,$  bowl, whisk and grilled lid in AISI 304 stainless steel;
- $\circ$  spiral and aluminum spatula;
- microswitch on lid and bowl;
- removable bowl;
- $\circ\,$  3-speed mechanical gearbox with gear transmission:
  - $\circ$  1st speed 113 rpm ,
  - 2nd speed 184 rpm ,
  - $\circ~$  3rd speed 341 rpm ;
- quick coupling tools;
- o motor protection excluded.

## **CE** mark

| TECHNICAL CARD            |          |  |
|---------------------------|----------|--|
| power supply              | Monofase |  |
| Volts                     | V 230/1  |  |
| frequency (Hz)            | 50       |  |
| motor power capacity (Kw) | 0,45     |  |
| net weight (Kg)           | 56       |  |
| gross weight (Kg)         | 69       |  |