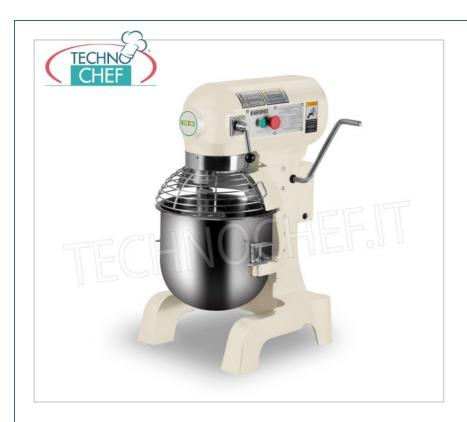

Services and Technologies for professional catering since 1973

| CODE    | DESCRIPTION                                                                                                                                                                                     | PRICE/DELIVERY                                                               |
|---------|-------------------------------------------------------------------------------------------------------------------------------------------------------------------------------------------------|------------------------------------------------------------------------------|
| FM-B30K | Planetary mixer lt.30, EASYLINE line, with bowl, whisk and grilled lid in stainless steel, spiral and spatula in aluminum, 3 speeds, V.400 / 3 + N, Kw.1,1, Weight 148 Kg, dim. mm.546x512x852h | € 1.378,66  VAT escluded  Shipping to be calculed  Delivery from 4 to 9 days |

## PROFESSIONAL PLANETARY MIXER It.30, Three Phase, 3 SPEED:

- machines for different types of dough , such as pizza , bread , biscuits , croissants , brioches , cream puffs , sponge cake , shortcrust pastry , meringues , purees , mayonnaise , various sauces , whipped cream , etc;
- structure coated with scratch-proof paint;
- $^{\circ}\,$  bowl, whisk and grilled lid in AISI 304 stainless steel;
- $\circ$  spiral and aluminum spatula;
- microswitch on lid and bowl;
- removable bowl;
- $\circ\,$  3-speed mechanical gearbox with gear transmission:
  - 1st speed 108 rpm ,
  - 2nd speed 199 rpm ,
  - $\circ~$  3rd speed 382 rpm ;
- quick coupling tools;
- motor protection;
- timer 0-60 '.