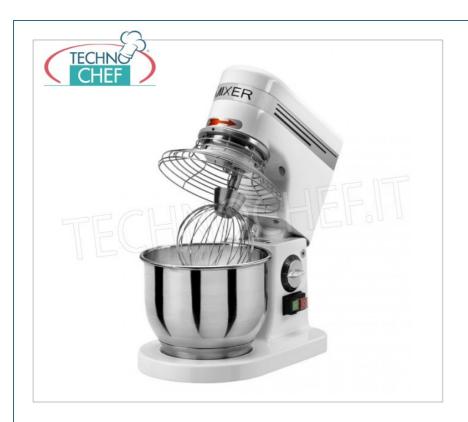

Services and Technologies for professional catering since 1973

|        |                                                                                                                                                             | Delivery from 4 to 9 days                       |
|--------|-------------------------------------------------------------------------------------------------------------------------------------------------------------|-------------------------------------------------|
| AK-AP5 | Planetary mixer with 4,9 lt stainless steel bowl, complete with hook, spatula and stainless steel whisk, V.230/1, Kw.0,3, Weight 13 Kg, dim.mm.350x230x400h | € 482,63  VAT escluded  Shipping to be calculed |
| CODE   | DESCRIPTION                                                                                                                                                 | PRICE/DELIVERY                                  |

# PLANETARY MIXER with 4.9 I STAINLESS STEEL BOWL :

- scratch-resistant painted structure;
- bowl, hook, spatula and whisk in AISI 304 stainless steel;
- tank capacity lt.4,9;
- ∘ bowl dimensions **Ø** mm 205x170h;
- external dimensions mm 350x230x400h
- liftable head ;
- grilled tank protection in AISI304 stainless steel.
- o quick release tools and bowl;
- $\circ$  electronic speed variator with belt and gear transmission;
- speed 40÷250 rpm.

### Included:

• Bowl, hook, spatula and whisk.