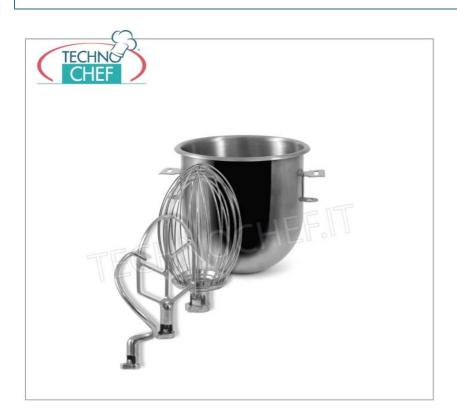

# PLANETARY MIXER with 4.9 I STAINLESS STEEL BOWL :

- scratch-resistant painted structure;
- bowl, hook, spatula and whisk in AISI 304 stainless steel;
- tank capacity lt.4,9;
- ∘ bowl dimensions **Ø** mm 205x170h;
- external dimensions mm 350x230x400h
- liftable head ;
- grilled tank protection in AISI304 stainless steel.
- o quick release tools and bowl;
- $\circ$  electronic speed variator with belt and gear transmission;
- speed 40÷250 rpm.

### Included:

• Bowl, hook, spatula and whisk.