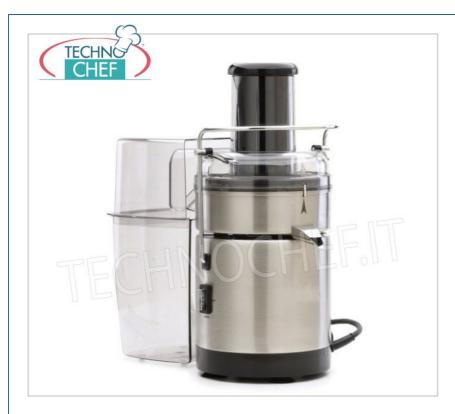

Services and Technologies for professional catering since 1973

| CODE          | DESCRIPTION                                                                                                                        | PRICE/DELIVERY                                      |
|---------------|------------------------------------------------------------------------------------------------------------------------------------|-----------------------------------------------------|
| TCF457-000800 | Centrifuge for fruit and vegetables built in stainless steel, speed 6300 rpm, V.230 / 1, Kw.0,24, weight 5 Kg, dim.mm.205x310x360h | € 338,32<br>VAT escluded<br>Shipping to be calculed |
|               |                                                                                                                                    | <b>Delivery</b> from 4 to 9 days                    |

# PROFESSIONAL CENTRIFUGE for FRUITS and VEGETABLES, designed for CONTINUOUS USE :

- manufactured with Swiss technology, it is **built in stainless steel** and **high performance** for the most demanding users;
- polished aluminum structure ;
- steel / nylon basket;
- fixed speed : 6300 rpm