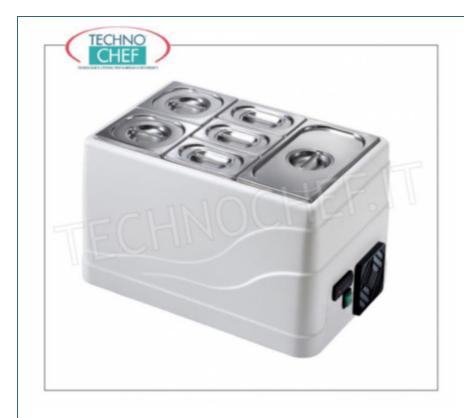

Services and Technologies for professional catering since 1973

| CODE     | DESCRIPTION                                                                                                                                                                                               | PRICE/DELIVERY                                                             |
|----------|-----------------------------------------------------------------------------------------------------------------------------------------------------------------------------------------------------------|----------------------------------------------------------------------------|
| TCGASTRO | Countertop horizontal refrigerated display case in white ABS / plastic, without protection, operating temperature + 2 / + 10 ° C, basins excluded, V.230 / 1, Kw.0.13, Weight 25 Kg, dim.mm. 600x400x370h | € 554,97  VAT escluded  Shipping to be calculed  Delivery from 4 to 9 days |

## $\label{lem:REFRIGERANT} \textbf{REFRIGERANT counter top horizontal display case , without protection:}$

- structure in high-strength plastic ( ABS / white plastic),
- $\circ\ \ \mbox{rounded}$  edges both externally and internally,
- anti-reflective surfaces that do not show stains and fingerprints,
- copper evaporator,
- ECO R134a refrigerant gas,
- $^{\circ}$  Working temperature + 2  $^{\circ}$  + 10  $^{\circ}$  adjustable with Digital Tele-thermometer ,
- ECO no CFC insulation,
- $\circ$  low energy consumption ,
- dust or flour filter,
- supports for high mounting above the bench,
- $\circ\,$  Euro-gastronorm bowls not included .