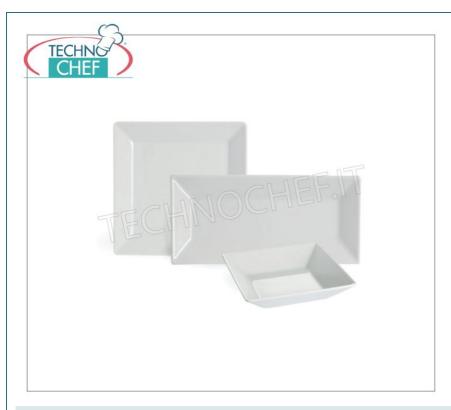

### **AVAILABLE MODELS**

# SATURNIA - RECTANGULAR TRAY cm 25x15 - Kimi White

RECTANGULAR TRAY cm 25x15, KIMI BIANCO Collection, Brand SATURNIA - Available in packs of 10 pieces

### MRN-123368

**SATURNIA - DINNER PLATE cm 24x24 - Kimi White** DINNER PLATE cm 24x24, KIMI BIANCO Collection, Brand SATURNIA - Available in packs of 6 pieces

€ 5,36

VAT escluded

Shipping to be calculed

**Delivery** from 4 to 9 days

### MRN-123367

**SATURNIA - DINNER PLATE cm 27x27 - Kimi White** DINNER PLATE cm 27x27, KIMI BIANCO Collection, Brand SATURNIA - Available in packs of 6 pieces

€ 6,10

VAT escluded

Shipping to be calculed

**Delivery** from 4 to 9 days

# MRN-123366

SATURNIA - DINNER PLATE cm 30x30 - Kimi White DINNER PLATE cm 30x30, KIMI BIANCO Collection, Brand

SATURNIA - Available in packs of 4 pieces

€ 9,32

VAT escluded
Shipping to be calculed

**Delivery** from 4 to 9 days