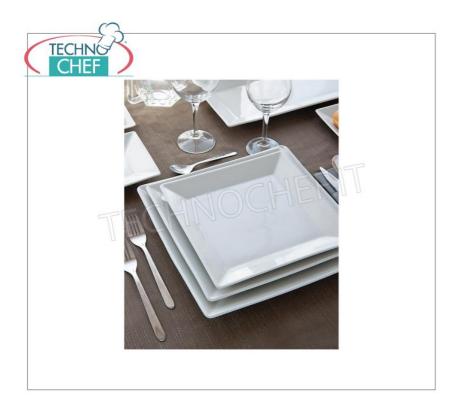

### MRN-123368

**SATURNIA - DINNER PLATE cm 24x24 - Kimi White** DINNER PLATE cm 24x24, KIMI BIANCO Collection, Brand SATURNIA - Available in packs of 6 pieces

€ 5,36

VAT escluded

Shipping to be calculed

**Delivery** from 4 to 9 days

### MRN-123367

**SATURNIA - DINNER PLATE cm 27x27 - Kimi White** DINNER PLATE cm 27x27, KIMI BIANCO Collection, Brand SATURNIA - Available in packs of 6 pieces

€ 6,10

VAT escluded

Shipping to be calculed

**Delivery** from 4 to 9 days

# MRN-123366

SATURNIA - DINNER PLATE cm 30x30 - Kimi White DINNER PLATE cm 30x30, KIMI BIANCO Collection, Brand

SATURNIA - Available in packs of 4 pieces

€ 9,32

VAT escluded
Shipping to be calculed

**Delivery** from 4 to 9 days