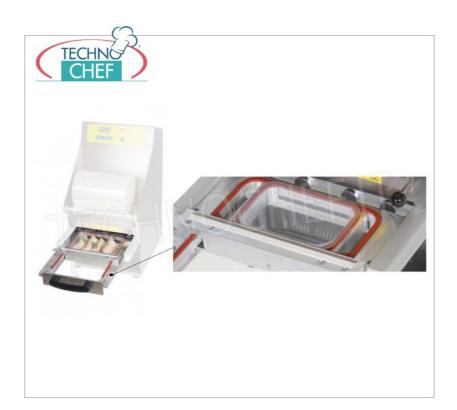

## **TECHNOCHEF** - Semi-automatic thermosealer for

trays, Mod.TSS102-R
SEMIAUTOMATIC BENCH THERMAL SEALER, structure in STAINLESS STEEL and ANODISED ALUMINUM, automatic system for sealing and dragging of the film, electronic temperature control, V.230/1 kw 0.75, dimensions mm 295x450x550h