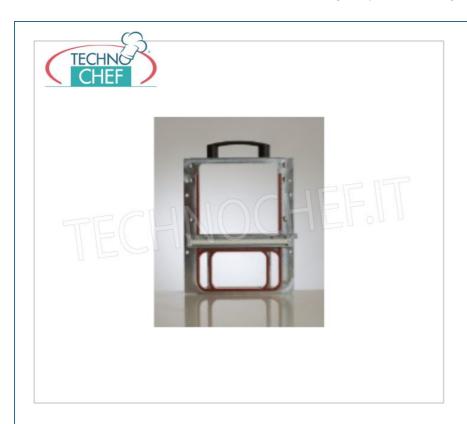

# **TECHNOCHEF - Manual Lever Thermosealer for**

Trays, Mod.TSM102-R
MANUAL LEVER THERMOSEALING MACHINE WITHOUT
MOLD, for PREFORMED TRAYS with MAXIMUM SIZE of
mm 260x195x155h, V.230/1, kw 0,7, dimensions mm 315x450x555h