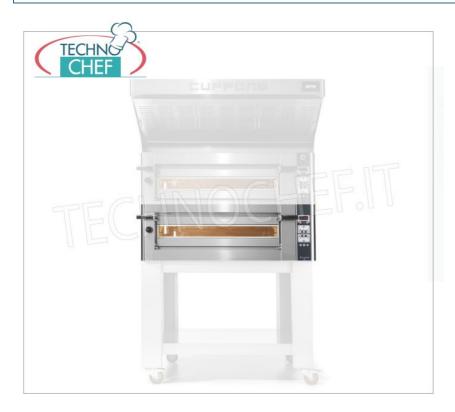

|                                                                                           |                |
| CODE/PICTURES  |                                      | DESCRIPTION                                                                               | PRICE/DELIVERY |
| CU-SDN635/1    | PONE - Suppor<br>ort - imitation lea | <b>t for Donatello oven</b><br>ather construction                                         |                |
| Suction        |                                      |                                                                                           |                |
| Motor          | rized extraction                     | <b>zed extractor hood</b><br>hood for pizza oven, V.230 / 1,<br>〈g, dim.mm.1146x1110x410h |                |