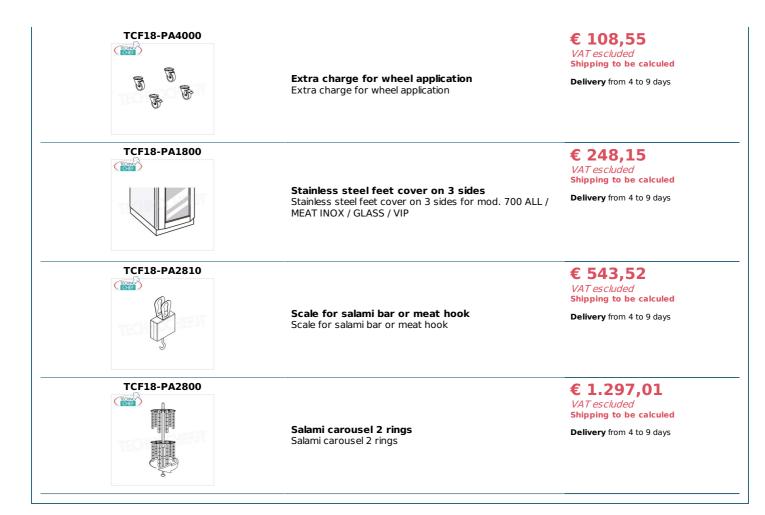

## Accessories / Optionals :

- Scale for salami bar or meat hook
- Salami carousel 2 rings
- Ring for salami carousel
- $\circ~$  Pair of stainless steel guides for salami bars (40 Kg)
- Pair of reinforced stainless steel guides for salami bars (55 Kg)
- Stainless steel bar for salami hooks
- $\circ~$  Small stainless steel hook for salami mm 60 x 3  $\,$
- Pair of stainless steel guides
- Stainless steel grid 65x53 cm
- Wheel application surcharge
- Stainless steel feet cover on 3 sides