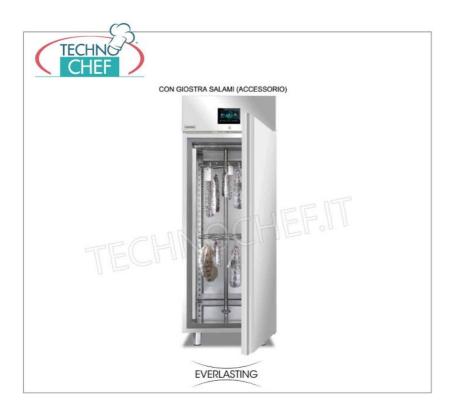

The seasoning cabinet makes the most of your artisan product during the delicate seasoning process, by controlling humidity and ventilation, the system guarantees an ideal seasoning climate for up to 100 kg of cured meats in just 30 days.

## 10 preset recipes

150 programmable recipes

► 20 distinct phases for each recipe

- constant display of internal temperature and humidity, of the remaining time of the phase in progress and of the icons with the function active;
- USB port for import / export of recipes, parameters, recorded data and any software update;
- data log and HACCP alarms;
- multilingual menu;
- rapid setting and display of the temperature, d ell'umidità, the ventilation speed, of air changes and driving-in sost;
- display of temperature, humidity, weight and Ph graphs;
- WiFi connection for total remote control management;
- internal lighting with K6500 LED bars (glass models);
- lock with keys;
- $\circ~$  self-closing doors with 105  $^\circ$  stop;
- easily replaceable magnetic gaskets;
- height-adjustable stainless steel feet (130-200 mm);
- WiFi connection module for remote management;
- 0 0
- temperature adjustment range 0 / + 30 ° C ;
- active humidity regulation from 40% to 95%;
- ECOLOGICAL GAS refrigerant R452A (GWP 2141);
- condensate collection with removable tray ;
- requires connection to the water mains for humidity control and management.
- $\circ\;$  automatic defrost with electric resistance;
- 0
- Power supply: 230/1/50 Hz
- External dimensions mm. 750x850x2080h
- Weight: Kg. 137
- Max capacity Kg. 100
- Meat / cheese version with capacity Kg. 150C / 100F
- Included :
- Salami version, 3 pairs of guides with 9 bars and 36 hooks;
- Meat and cheese version, 5 pairs of guides with 5 plastic-coated grids;