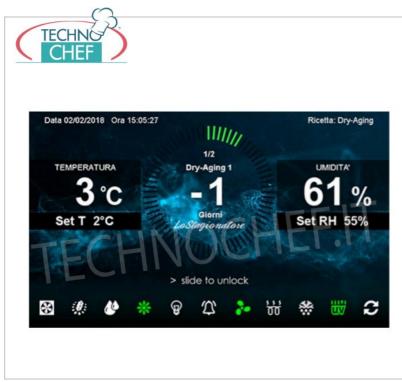

## FEATURES

- external and internal cladding in AISI 304 stainless steel with S.Brite finish;
- $\circ\;$  interior with rounded edges and printed bottom;
- 75 mm insulation in ecological polyurethane;
- racks, grids and guides in AISI 304 stainless steel;
- easily replaceable monobloc refrigeration unit;
- ventilated refrigeration with cataphoresis treated evaporator;
- class N air condensing unit (max + 32 ° C);
- 0
- EVERtouch electronic control panel with 7 "touch screen display;
- functional features EVERtouch panel :

## 10 preset recipes

150 programmable recipes

► 20 distinct phases for each recipe

- constant display of internal temperature and humidity, of the remaining time of the phase in progress and of the icons with the function active;
- USB port for import / export of recipes, parameters, recorded data and any software update;
- data log and HACCP alarms;
- multilingual menu;
- rapid setting and display of the temperature, d ell'umidità, the ventilation speed, of air changes and driving-in sost;
- display of temperature, humidity, weight and Ph graphs;
- WiFi connection for total remote control management;
- internal lighting with K6500 LED bars (glass models);
- lock with keys;
- $\circ~$  self-closing doors with 105  $^\circ$  stop;
- easily replaceable magnetic gaskets;
- height-adjustable stainless steel feet (130-200 mm);
- WiFi connection module for remote management;
- 0 0
- temperature adjustment range 0 / + 30 ° C ;
- active humidity regulation from 40% to 95%;
- ECOLOGICAL GAS refrigerant R452A (GWP 2141);
- condensate collection with removable tray ;
- requires connection to the water mains for humidity control and management.
- $\circ\;$  automatic defrost with electric resistance;
- 0
- Power supply: 230/1/50 Hz
- External dimensions mm. 750x850x2080h
- Weight: Kg. 137
- Max capacity Kg. 100
- Meat / cheese version with capacity Kg. 150C / 100F
- Included :
- Salami version, 3 pairs of guides with 9 bars and 36 hooks;
- Meat and cheese version, 5 pairs of guides with 5 plastic-coated grids;