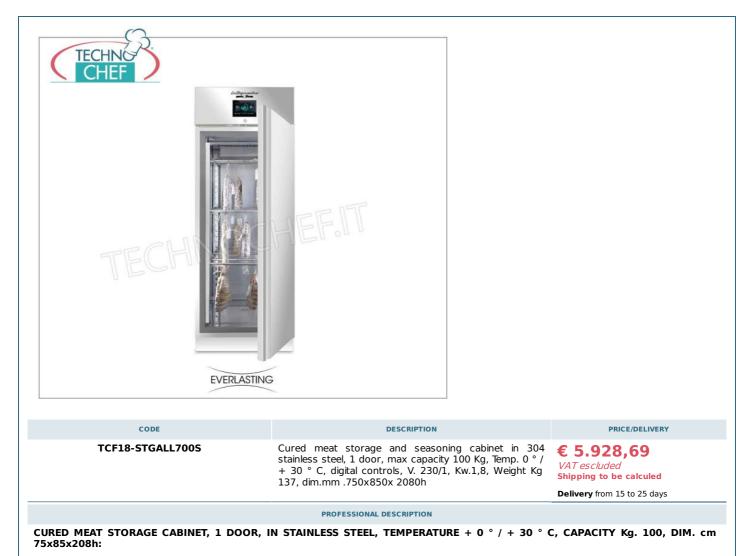

The seasoning cabinet makes the most of your artisan product during the delicate seasoning process, by controlling humidity and ventilation, the system guarantees an ideal seasoning climate for up to 100 kg of cured meats in just 30 days.

## FEATURES

- external and internal cladding in AISI 304 stainless steel with S.Brite finish;
- $\circ\;$  interior with rounded edges and printed bottom;
- 75 mm insulation in ecological polyurethane;
- racks, grids and guides in AISI 304 stainless steel;
- easily replaceable monobloc refrigeration unit;
- ventilated refrigeration with cataphoresis treated evaporator;
- class N air condensing unit (max + 32 ° C);
- 0
- EVERtouch electronic control panel with 7 "touch screen display;
- functional features EVERtouch panel :

## 10 preset recipes

150 programmable recipes

► 20 distinct phases for each recipe

- constant display of internal temperature and humidity, of the remaining time of the phase in progress and of the icons with the function active;
- USB port for import / export of recipes, parameters, recorded data and any software update;
- data log and HACCP alarms;
- multilingual menu;
- rapid setting and display of the temperature, d ell'umidità, the ventilation speed, of air changes and driving-in sost;
- display of temperature, humidity, weight and Ph graphs;
- WiFi connection for total remote control management;
- internal lighting with K6500 LED bars (glass models);
- lock with keys;
- $\circ~$  self-closing doors with 105  $^\circ$  stop;
- easily replaceable magnetic gaskets;
- height-adjustable stainless steel feet (130-200 mm);
- WiFi connection module for remote management;
- 0 0
- temperature adjustment range 0 / + 30 ° C ;
- active humidity regulation from 40% to 95%;
- ECOLOGICAL GAS refrigerant R452A (GWP 2141);
- condensate collection with removable tray ;
- requires connection to the water mains for humidity control and management.
- $\circ\;$  automatic defrost with electric resistance;
- 0
- Power supply: 230/1/50 Hz
- External dimensions mm. 750x850x2080h
- Weight: Kg. 137
- Max capacity Kg. 100
- Meat / cheese version with capacity Kg. 150C / 100F
- Included :
- Salami version, 3 pairs of guides with 9 bars and 36 hooks;
- Meat and cheese version, 5 pairs of guides with 5 plastic-coated grids;