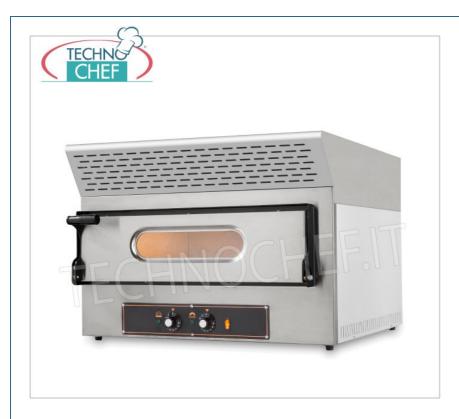

## PROFESSIONAL DESCRIPTION

ELECTRIC PIZZA OVEN for 2 PIZZAS, CHAMBER with REFRACTORY TOP measuring 61x52 cm, with ACTIVATED CARBON EXTRACTOR HOOD, KUBE EVO Line,

- Structure in stainless steel and pre- painted sheet metal;
- $\bullet \ \, \textbf{Baking surface in refractory stone} \ ; \\$
- Evaporated rock wool insulation;
- armored resistors ;
- Glass oven door;
- **Mechanical controls** under the door, for a more compact oven;
- Cooking chamber n°1;
- $\circ$  Chamber dimensions mm 610x 520x110h;
- Max capacity 2 pizzas diameter 30 cm or 1 pan of 60x40 cm;
- ∘ Operating temperature 50°C 400°C;
- $\circ$  2 Thermostats ;
- Interior lighting;
- $\circ\,$  Excellent for cooking traditional, pre-cooked frozen and rotisserie <code>pizzas</code>.

## CE MARK MADE IN ITALY

| TECHNICAL CARD |          |  |
|----------------|----------|--|
| power supply   | Monofase |  |
| Volts          | V 230/1  |  |
| frequency (Hz) | 50       |  |

| motor power capacity (Kw) | 3,25 |
|---------------------------|------|
| net weight (Kg)           | 59   |
| breadth (mm)              | 740  |
| depth (mm)                | 600  |
| height (mm)               | 550  |
|                           |      |