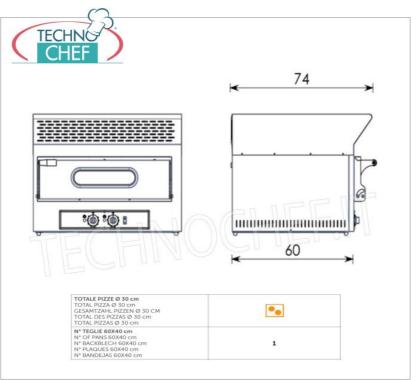

Services and Technologies for professional catering since 1973

| CODE         | DESCRIPTION                                                                                                                                                                                                                    | PRICE/DELIVERY                                                              |
|--------------|--------------------------------------------------------------------------------------------------------------------------------------------------------------------------------------------------------------------------------|-----------------------------------------------------------------------------|
| RSI-KUBE1EVO | ELECTRIC PIZZA OVEN for 2 Pizzas with ACTIVATED CARBON EXTRACTOR HOOD, KUBE EVO Line, for 2 PIZZAS diameter 300 mm, CHAMBER mm 610x520x110h with REFRACTORY STONE TOP, V.230/1, Kw.3,25, Weight 59 Kg, dim.mm.740x600/740x550h | € 990,42  VAT escluded  Shipping to be calculed  Delivery from 8 to 15 days |

## CE MARK MADE IN ITALY

| TECHNICAL CARD |          |  |
|----------------|----------|--|
| power supply   | Monofase |  |
| Volts          | V 230/1  |  |
| frequency (Hz) | 50       |  |

| motor power capacity (Kw) | 3,25 |
|---------------------------|------|
| net weight (Kg)           | 59   |
| breadth (mm)              | 740  |
| depth (mm)                | 600  |
| height (mm)               | 550  |
|                           |      |