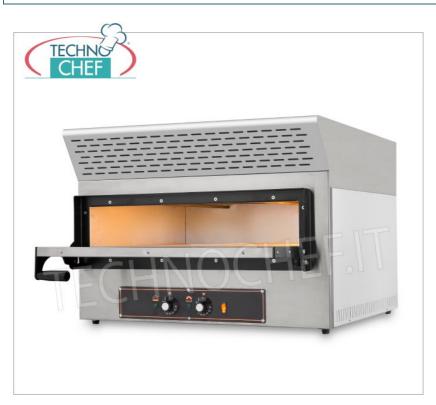

## PROFESSIONAL DESCRIPTION

ELECTRIC PIZZA OVEN for 2 PIZZAS, CHAMBER with REFRACTORY TOP measuring 61x52 cm, with ACTIVATED CARBON EXTRACTOR HOOD, KUBE EVO Line,

- Structure in stainless steel and pre- painted sheet metal;
- $\bullet \ \, \textbf{Baking surface in refractory stone} \ ; \\$
- Evaporated rock wool insulation;
- armored resistors ;
- Glass oven door;
- **Mechanical controls** under the door, for a more compact oven;
- Cooking chamber n°1;
- $\circ$  Chamber dimensions mm 610x 520x110h;
- Max capacity 2 pizzas diameter 30 cm or 1 pan of 60x40 cm;
- ∘ Operating temperature 50°C 400°C;
- $\circ$  2 Thermostats ;
- Interior lighting;
- $\circ\,$  Excellent for cooking traditional, pre-cooked frozen and rotisserie <code>pizzas</code>.